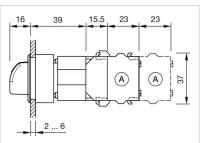

ng positions: | 2 positions                   |
| Switching angle:     | 90° right                     |
| Mechanical lifetime: | ≤2.5 Mil. cycles of operation |
| Weight:              | 0.056 kg                      |

#### CERTIFICATE

| REACH: | REACH compliant |
|--------|-----------------|
| RoHS:  | RoHS compliant  |

#### OTHER

Short Description:

Hints:

max. number of switching elements:

Switching positions:

Actuator, 30 mm x 30 mm, 35 mm x 35 mm, optional illuminative, Black, short, Square, Black, Plastic, Rest - Maintained

Max. 3 switching elements can be clipped on

3



#### Wiring diagrams:



#### Mounting cut-outs:



A = Screw terminal

mm

- B = Push-in terminal (PIT)
- C = Plug-in terminal 6.3 mm x 0.8 mmD = Double plug-in terminal 6.3 mm x 0.8

Dimension drawings:



A = Screw terminal