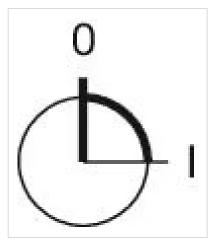

#### **MECHANICAL CHARACTERISTICS**

| Switching action:    | Rest - Maintained             |
|----------------------|-------------------------------|
| Switching positions: | 2 positions                   |
| Switching angle:     | 90° right                     |
| Mechanical lifetime: | ≤2.5 Mil. cycles of operation |
| Weight:              | 0.056 kg                      |