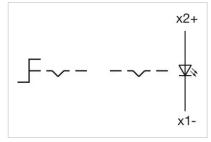

ape:      | short   |

#### **MECHANICAL CHARACTERISTICS**

| Switching action:    | Rest - Maintained             |
|----------------------|-------------------------------|
| Switching positions: | 2 positions                   |
| Switching angle:     | 90° right                     |
| Mechanical lifetime: | ≤2.5 Mil. cycles of operation |
| Weight:              | 0.056 kg                      |

#### CERTIFICATE

| REACH: | REACH compliant |
|--------|-----------------|
| RoHS:  | RoHS compliant  |

#### OTHER

Short Description:

Hints:

max. number of switching elements:

Switching positions:

Actuator, 30 mm x 30 mm, 35 mm x 35 mm, optional illuminative, Black, short, Square, Black, Plastic, Rest - Maintained

Max. 3 switching elements can be clipped on

3



#### Wiring diagrams:



#### Mounting cut-outs:



A = Screw terminal

mm

- B = Push-in terminal (PIT)
- C = Plug-in terminal 6.3 mm x 0.8 mmD = Double plug-in terminal 6.3 mm x 0.8

Dimension drawings:



A = Screw terminal