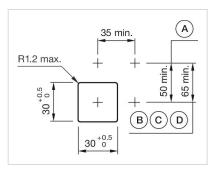

#### Mounting cut-outs:

A = Screw terminal

mm

- B = Push-in terminal (PIT)
- C = Plug-in terminal 6.3 mm x 0.8 mmD = Double plug-in terminal 6.3 mm x 0.8

Dimension drawings:

A = Screw terminal