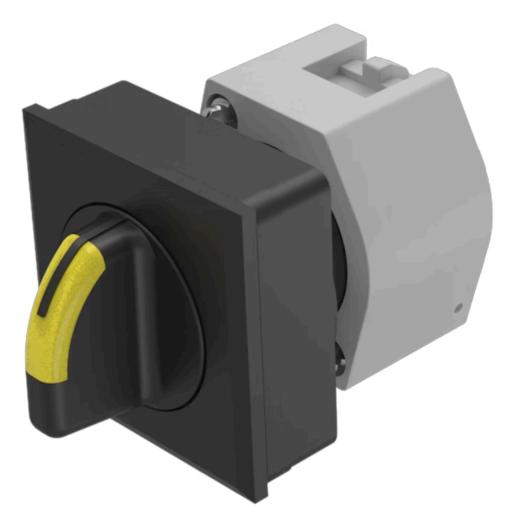

# 704.510.000l Actuator

#### FRONT

| Front dimension:      | 35 mm x 35 mm |
|-----------------------|---------------|
| Front form:           | Square        |
| Front bezel colour:   | Black         |
| Front bezel material: | Plastic       |

#### MOUNTING

| Design:           | Flush          |
|-------------------|----------------|
| Mounting cut-out: | 30 mm x 30 mm  |
| Mounting type:    | Panel mounting |

#### **OPERATING-/INDICATION PART**

| Lever colour:     | Black   |
|-------------------|---------|
| Lever bar colour: | Yellow  |
| Lever material:   | plastic |
| Lever shape:      | short   |

#### **MECHANICAL CHARACTERISTICS**

| Switching action:    | Rest - Maintained             |
|----------------------|-------------------------------|
| Switching positions: | 2 positions                   |
| Switching angle:     | 90° right                     |
| Mechanical lifetime: | ≤2.5 Mil. cycles of operation |
| Weight:              | 0.056 kg                      |