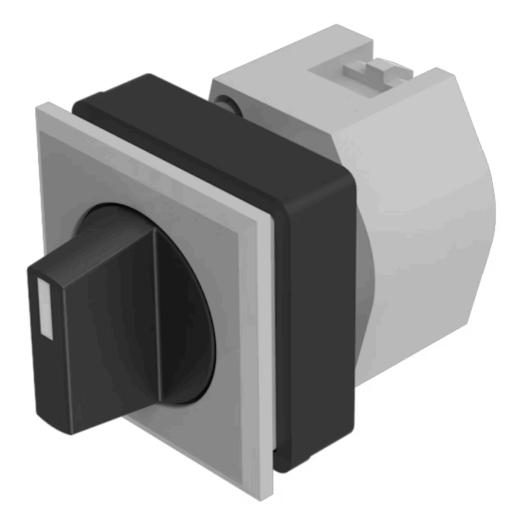

# 704.510.008 Actuator

### FRONT

| Front dimension:      | 35 mm x 35 mm |
|-----------------------|---------------|
| Front form:           | Square        |
| Front bezel colour:   | Silver        |
| Front bezel material: | Plastic       |

#### MOUNTING

| Design:           | Flush          |
|-------------------|----------------|
| Mounting cut-out: | 30 mm x 30 mm  |
| Mounting type:    | Panel mounting |

#### **OPERATING-/INDICATION PART**

| Lever colour:     | Black   |
|-------------------|---------|
| Lever bar colour: | White   |
| Lever material:   | plastic |
| Lever shape:      | short   |