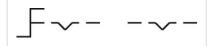

# Wiring diagrams:

Mounting cut-outs:

- A = Screw terminal

- B = Push-in terminal (PIT) C = Plug-in terminal 6.3 mm x 0.8 mm D = Double plug-in terminal 6.3 mm x 0.8 mm