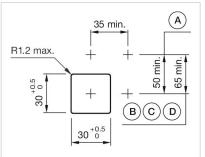

### FRONT

| Front dimension:      | 35 mm x 35 mm |
|-----------------------|---------------|
| Front form:           | Square        |
| Front bezel colour:   | Silver        |
| Front bezel material: | Plastic       |

#### MOUNTING

| Design:           | Flush          |
|-------------------|----------------|
| Mounting cut-out: | 30 mm x 30 mm  |
| Mounting type:    | Panel mounting |

# Wiring diagrams:

Mounting cut-outs:

- A = Screw terminal

- B = Push-in terminal (PIT) C = Plug-in terminal 6.3 mm x 0.8 mm D = Double plug-in terminal 6.3 mm x 0.8 mm

# Dimension drawings: