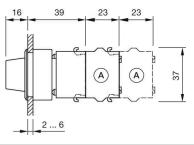

Hints:

max. number of switching elements:

Switching positions:

Max. 3 switching elements can be clipped on

З

# Wiring diagrams:

Mounting cut-outs:

- A = Screw terminal

- B = Push-in terminal (PIT) C = Plug-in terminal 6.3 mm x 0.8 mm D = Double plug-in terminal 6.3 mm x 0.8 mm

# Dimension drawings: