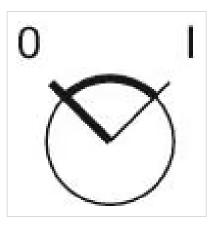

# **MECHANICAL CHARACTERISTICS**

Switching action:

Switching positions:

Rest - Maintained

2 positions

| Switching angle:     | 90° right / -45° +45°         |
|----------------------|-------------------------------|
| Mechanical lifetime: | ≤2.5 Mil. cycles of operation |
| Weight:              | 0.056 kg                      |

Hints:

max. number of switching elements:

Switching positions:

Max. 3 switching elements can be clipped on

З