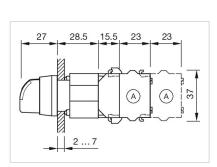

on

Weight: 0.034 kg

#### **AMBIENT CONDITION**

**IP Protection:** IP65 front side

**Operating temperature:**  $-40 \, ^{\circ}\text{C} \, ... + 55 \, ^{\circ}\text{C}$ 

Storage temperature:  $-40 \, ^{\circ}\text{C} \dots + 85 \, ^{\circ}\text{C}$ 

#### **CERTIFICATE**

**REACH:** REACH compliant

RoHS: RoHS compliant

#### **OTHER**

**Short Description:** Actuator, 30 mm x 30 mm, optional illuminative, Black, short, Square, Grey,

Plastic, Rest - Maintained

Hints: Max. 3 switching elements can be clipped on

max. number of switching

elements:

3

**Switching positions:** 



#### Wiring diagrams:



#### Mounting cut-outs:



A = Screw terminal

B = Push-in terminal (PIT)

C = Plug-in terminal 6.3 mm x 0.8 mm D = Double plug-in terminal 6.3 mm x 0.8

mm

### Dimension drawings:



A = Screw terminal