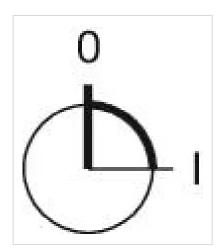

Rest - Maintained

2 positions

90° right

**Mechanical lifetime:** ≤2.5 Mil. cycles of operation

Weight: 0.034 kg

elements:

3

**Switching positions:** 