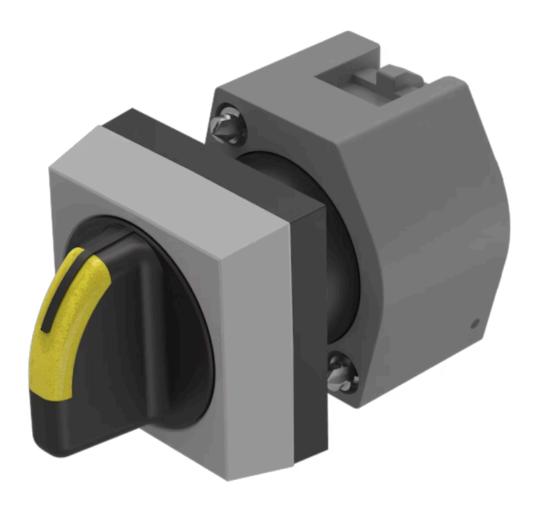

# 704.510.0I Actuator

| FRONT                        |                                                                                           |
|------------------------------|-------------------------------------------------------------------------------------------|
| Front dimension:             | 30 mm x 30 mm                                                                             |
| Front form:                  | Square                                                                                    |
| Front bezel colour:          | Grey                                                                                      |
| Front bezel material:        | Plastic                                                                                   |
|                              |                                                                                           |
| MOUNTING                     |                                                                                           |
| Design:                      | Raised                                                                                    |
| Mounting type:               | Panel mounting                                                                            |
|                              |                                                                                           |
| OPERATING-/INDICATION PART   |                                                                                           |
| Lever colour:                | Black                                                                                     |
| Lever bar colour:            | Yellow                                                                                    |
| Lever material:              | plastic                                                                                   |
| Lever shape:                 | short                                                                                     |
|                              |                                                                                           |
| ELECTRICAL CHARACTERISTICS   |                                                                                           |
| Standards:                   | The switches comply with the "Standards for low-voltage switching devices" DIN EN 60947-1 |
|                              |                                                                                           |
| MECHANICAL CHARACTERISTICS   |                                                                                           |
| MILOTIANICAL CHARACTERISTICS |                                                                                           |

Rest - Maintained

2 positions

90° right

**Mechanical lifetime:** ≤2.5 Mil. cycles of operation

Weight: 0.034 kg

#### **OTHER**

**Short Description:** Actuator, 30 mm x 30 mm, optional illuminative, Black, short, Square, Grey,

Plastic, Rest - Maintained

Hints: Max. 3 switching elements can be clipped on

max. number of switching