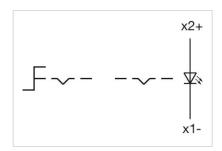

|

Rest - Maintained

2 positions

90° right

**Mechanical lifetime:** ≤2.5 Mil. cycles of operation

Weight: 0.034 kg

#### **AMBIENT CONDITION**

**IP Protection:** IP65 front side

**Operating temperature:**  $-40 \, ^{\circ}\text{C} \, ... + 55 \, ^{\circ}\text{C}$ 

Storage temperature:  $-40 \, ^{\circ}\text{C} \dots + 85 \, ^{\circ}\text{C}$ 

#### **CERTIFICATE**

**REACH:** REACH compliant

RoHS: RoHS compliant

#### **OTHER**

**Short Description:** Actuator, 30 mm x 30 mm, optional illuminative, Black, short, Square, Grey,

Plastic, Rest - Maintained

Hints: Max. 3 switching elements can be clipped on

max. number of switching

elements:

3

**Switching positions:** 



#### Wiring diagrams:



#### Mounting cut-outs:



A = Screw terminal

B = Push-in terminal (PIT)

C = Plug-in terminal 6.3 mm x 0.8 mm D = Double plug-in terminal 6.3 mm x 0.8

mm

### Dimension drawings:



A = Screw terminal