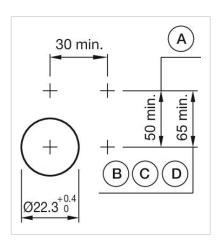

#### Mounting cut-outs:

A = Screw terminal

B = Push-in terminal (PIT)

C = Plug-in terminal 6.3 mm x 0.8 mm D = Double plug-in terminal 6.3 mm x 0.8

mm