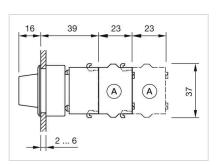

# 704.512.000 Actuator

Front dimension: 35 mm x 35 mm

Front form: Square

Front bezel colour: Black

Front bezel material: Plastic

#### **MOUNTING**

Design: Flush

**Mounting cut-out:** 30 mm x 30 mm

Mounting type: Panel mounting

### Dimension drawings:

A = Screw terminal