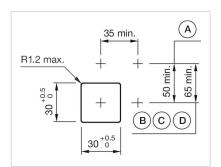

#### **MOUNTING**

Design: Flush

**Mounting cut-out:** 30 mm x 30 mm

Mounting type: Panel mounting

### Mounting cut-outs:

A = Screw terminal

B = Push-in terminal (PIT)
C = Plug-in terminal 6.3 mm x 0.8 mm
D = Double plug-in terminal 6.3 mm x 0.8

### Dimension drawings:

A = Screw terminal