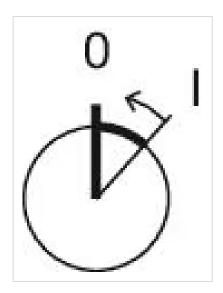

#### **MECHANICAL CHARACTERISTICS**

Switching action: Rest - Momentary

**Switching positions:** 2 positions

Switching angle: 42° right

**Mechanical lifetime:** ≤2.5 Mil. cycles of operation

**Weight:** 0.056 kg

elements:

3

**Switching positions:** 

Wiring diagrams:

F~- ----