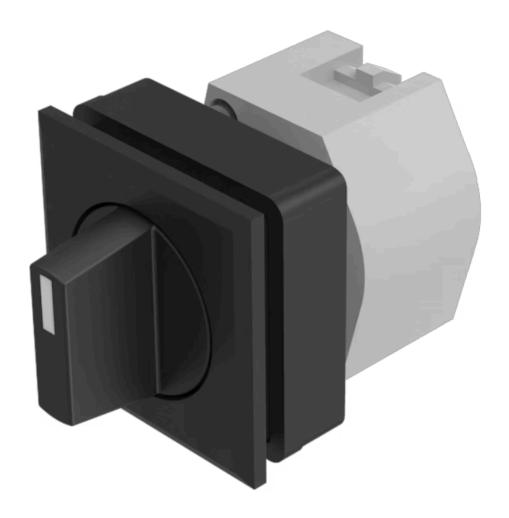

# 704.512.000 Actuator

Front dimension: 35 mm x 35 mm

Front form: Square

Front bezel colour: Black

Front bezel material: Plastic

#### **OPERATING-/INDICATION PART**

Lever colour: Black

Lever bar colour: White

Lever material: plastic

Lever shape: short

#### **MECHANICAL CHARACTERISTICS**

Switching action: Rest - Momentary

**Switching positions:** 2 positions

Switching angle: 42° right

**Mechanical lifetime:** ≤2.5 Mil. cycles of operation

**Weight:** 0.056 kg