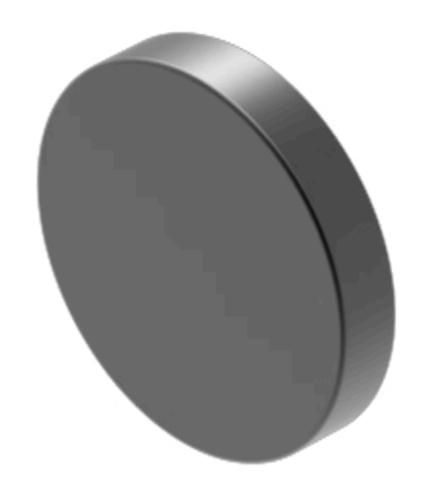

# 704.601.0 Lens

| F | =1 | R | О | N | JI |
|---|----|---|---|---|----|
| • |    |   | _ |   | •  |

Front form: Round

## **OPERATING-/INDICATION PART**

Lens colour: Black

Lens material: Aluminium

Lens illumination: Non illuminated

Lens shape: Flush

Lens optics: opaque

**Lens type:** Level with front bezel

#### **OTHER**

**Short Description:** Lens, Ø 23.7 mm, Non illuminated, Black, Flush, Aluminium

Ø 23.7 mm Dimension:

Ø 20 mm Internal size:

Hints:

The colour of anodised aluminium parts can vary due to technical production reasons,To obtain IP65, it is necessary to use marking plate Part No.. 704.609.X