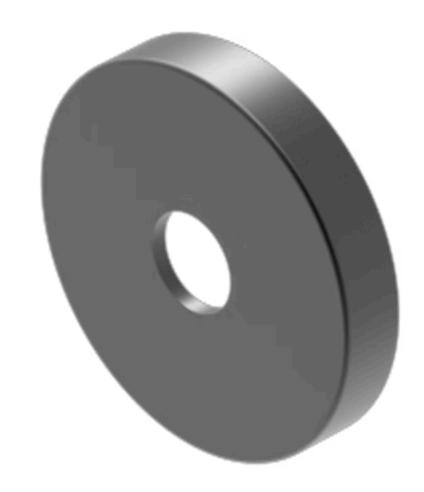

## Lens

704.601.01

Dimension:

## 704.601.01 Lens

| FRONT                       |                                                       |
|-----------------------------|-------------------------------------------------------|
| Front form:                 | Round                                                 |
| OPERATING-/INDICATION PART  |                                                       |
| Lens colour:                | Black                                                 |
| Lens material:              | Aluminium                                             |
| Lens illumination:          | Illuminated                                           |
| Lens shape:                 | Flush                                                 |
| Lens optics:                | opaque                                                |
| Lens type:                  | Level with front bezel                                |
| Marking plate illumination: | illuminative                                          |
| Shape of illumination:      | Dot                                                   |
| MECHANICAL CHARACTERISTICS  |                                                       |
| Weight:                     | 0.001 kg                                              |
| CERTIFICATE                 |                                                       |
| REACH:                      | REACH compliant                                       |
| RoHS:                       | RoHS compliant                                        |
| OTHER                       |                                                       |
| Short Description:          | Lens, Ø 23.7 mm, Illuminated, Black, Flush, Aluminium |

Ø 23.7 mm

**Hints:** The colour of anodised aluminium parts can vary due to technical production reasons