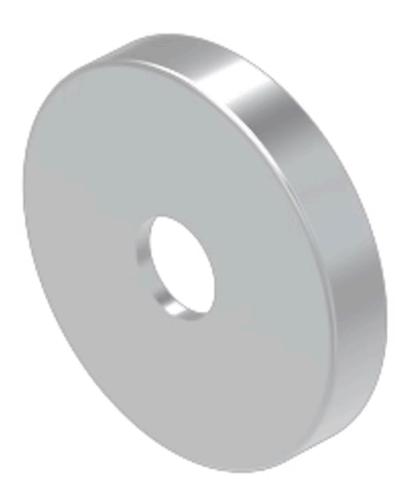

# 704.601.101 Lens

Round

# **OPERATING-/INDICATION PART**

| Lens colour:                | Nature                 |
|-----------------------------|------------------------|
| Lens material:              | Stainless steel        |
| Lens illumination:          | Illuminated            |
| Lens shape:                 | Flush                  |
| Lens optics:                | opaque                 |
| Lens type:                  | Level with front bezel |
| Marking plate illumination: | illuminative           |
| Shape of illumination:      | Dot                    |

#### OTHER

| Short Description: | Lens, Ø 23.7 mm, Illuminated, Nature, Flush, Stainless steel |
|--------------------|--------------------------------------------------------------|
| Dimension:         | Ø 23.7 mm                                                    |

Internal size:

Ø 20 mm