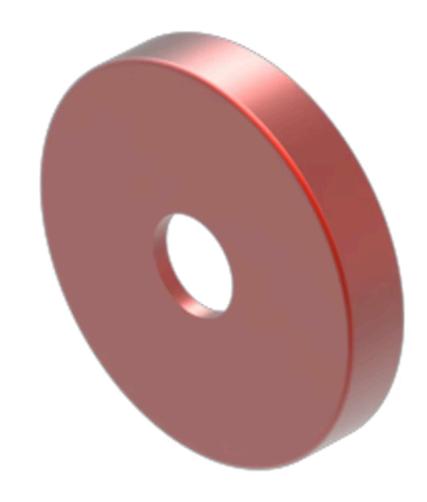

## 704.601.21 Lens

| FRONT                       |                                                     |
|-----------------------------|-----------------------------------------------------|
| Front form:                 | Round                                               |
|                             |                                                     |
| OPERATING-/INDICATION PART  |                                                     |
| Lens colour:                | Red                                                 |
| Lens material:              | Aluminium                                           |
| Lens illumination:          | Illuminated                                         |
| Lens shape:                 | Flush                                               |
| Lens optics:                | opaque                                              |
| Lens type:                  | Level with front bezel                              |
| Marking plate illumination: | illuminative                                        |
| Shape of illumination:      | Dot                                                 |
|                             |                                                     |
| MECHANICAL CHARACTERISTICS  |                                                     |
| Weight:                     | 0.001 kg                                            |
|                             |                                                     |
| CERTIFICATE                 |                                                     |
| REACH:                      | REACH compliant                                     |
| RoHS:                       | RoHS compliant                                      |
|                             |                                                     |
| OTHER                       |                                                     |
| Short Description:          | Lens, Ø 23.7 mm, Illuminated, Red, Flush, Aluminium |

Ø 23.7 mm

**Hints:** The colour of anodised aluminium parts can vary due to technical production reasons