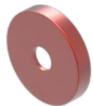

## 704.601.21 Lens

| FRONT                       |                                                     |
|-----------------------------|-----------------------------------------------------|
| Front form:                 | Round                                               |
|                             |                                                     |
| OPERATING-/INDICATION PART  |                                                     |
| Lens colour:                | Red                                                 |
| Lens material:              | Aluminium                                           |
| Lens illumination:          | Illuminated                                         |
| Lens shape:                 | Flush                                               |
| Lens optics:                | opaque                                              |
| Lens type:                  | Level with front bezel                              |
| Marking plate illumination: | illuminative                                        |
| Shape of illumination:      | Dot                                                 |
|                             |                                                     |
| MECHANICAL CHARACTERISTICS  |                                                     |
| Weight:                     | 0.001 kg                                            |
|                             |                                                     |
| CERTIFICATE                 |                                                     |
| REACH:                      | REACH compliant                                     |
| RoHS:                       | RoHS compliant                                      |
|                             |                                                     |
| OTHER                       |                                                     |
| Short Description:          | Lens, Ø 23.7 mm, Illuminated, Red, Flush, Aluminium |

Ø 23.7 mm

**Hints:** The colour of anodised aluminium parts can vary due to technical production reasons