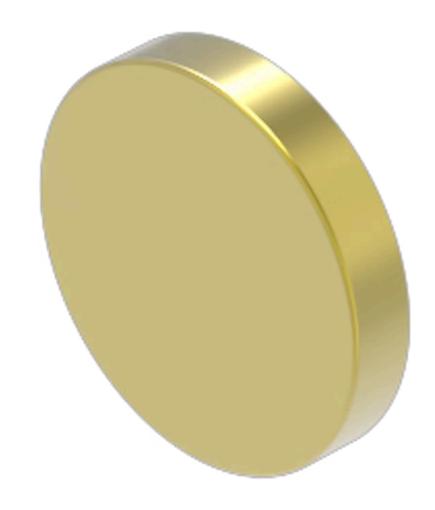

# 704.601.4 Lens

| FRONT |  |
|-------|--|
|       |  |

Front form: Round

#### **OPERATING-/INDICATION PART**

Lens colour: Gold

Lens material: Aluminium

Lens illumination: Non illuminated

Lens shape: Flush

Lens optics: opaque

**Lens type:** Level with front bezel

#### **OTHER**

**Short Description:** Lens, Ø 23.7 mm, Non illuminated, Gold, Flush, Aluminium

**Dimension:** Ø 23.7 mm

Internal size: Ø 20 mm

**Hints:** The colour of anodised aluminium parts can vary due to technical production