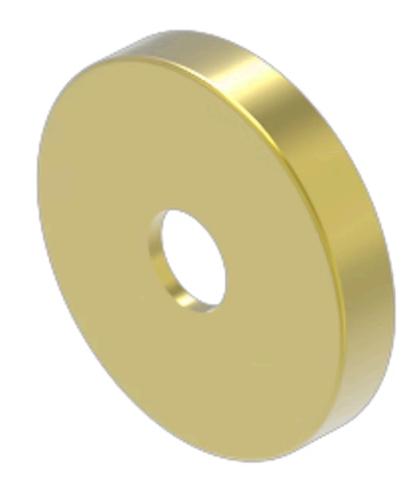

## 704.601.41 Lens

| FRONT                       |                        |
|-----------------------------|------------------------|
| Front form:                 | Round                  |
| OPERATING-/INDICATION PART  |                        |
| Lens colour:                | Gold                   |
| Lens material:              | Aluminium              |
| Lens illumination:          | Illuminated            |
| Lens shape:                 | Flush                  |
| Lens optics:                | opaque                 |
| Lens type:                  | Level with front bezel |
| Marking plate illumination: | illuminative           |
| Shape of illumination:      | Dot                    |
|                             |                        |
| MECHANICAL CHARACTERISTICS  |                        |
| Weight:                     | 0.001 kg               |
|                             |                        |
| CERTIFICATE                 |                        |
| REACH:                      | REACH compliant        |
| RoHS:                       | RoHS compliant         |
|                             |                        |
| OTHER                       |                        |

Lens, Ø 23.7 mm, Illuminated, Gold, Flush, Aluminium

Ø 23.7 mm

Internal size: Ø 20 mm

**Hints:** To obtain IP65, it is necessary to use marking plate Part No.. 704.609.X