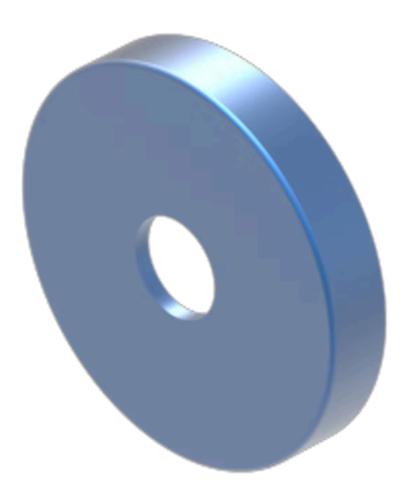

# 704.601.61 Lens

#### FRONT

| Front form: | Round |
|-------------|-------|
|             |       |

#### **OPERATING-/INDICATION PART**

| Lens colour:                | Blue                   |
|-----------------------------|------------------------|
| Lens material:              | Aluminium              |
| Lens illumination:          | Illuminated            |
| Lens shape:                 | Flush                  |
| Lens optics:                | opaque                 |
| Lens type:                  | Level with front bezel |
| Marking plate illumination: | illuminative           |
| Shape of illumination:      | Dot                    |

## OTHER

| Short Description: | Lens, Ø 23.7 mm, Illuminated, Blue, Flush, Aluminium |
|--------------------|------------------------------------------------------|
| Dimension:         | Ø 23.7 mm                                            |