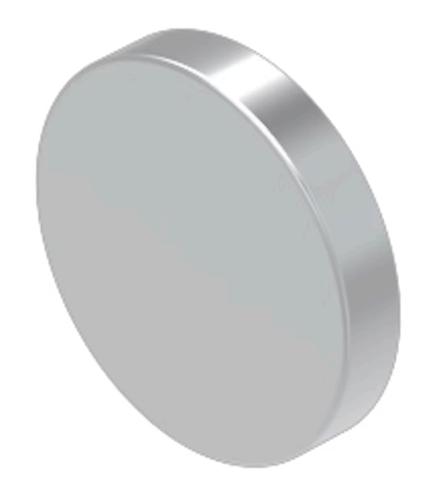

### **OPERATING-/INDICATION PART**

Lens colour: Nature

Lens material: Stainless steel

Lens illumination: Non illuminated

Lens shape: Flush

Lens optics: opaque

**Lens type:** Level with front bezel

### CERTIFICATE

**REACH:** REACH compliant

RoHS: RoHS compliant

**OTHER** 

**Short Description:** Lens, Ø 23.7 mm, Non illuminated, Nature, Flush, Stainless steel

Ø 23.7 mm Dimension:

Ø 20 mm Internal size: