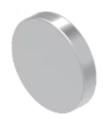

### **OPERATING-/INDICATION PART**

Lens colour: Nature

Lens material: Stainless steel

Lens illumination: Non illuminated

Lens shape: Flush

Lens optics: opaque

**Lens type:** Level with front bezel

### CERTIFICATE

**REACH:** REACH compliant

RoHS: RoHS compliant

**OTHER** 

**Short Description:** Lens, Ø 23.7 mm, Non illuminated, Nature, Flush, Stainless steel

Ø 23.7 mm Dimension:

Ø 20 mm Internal size: