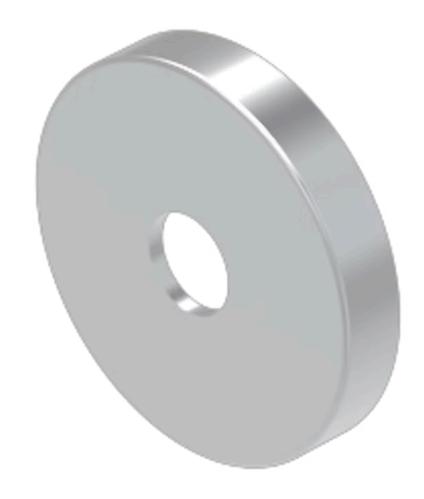

## Lens

704.601.91

**Short Description:** 

Dimension:

Lens, Ø 23.7 mm, Illuminated, Nature, Flush, Stainless steel

Ø 23.7 mm

Internal size: Ø 20 mm

**Hints:** To obtain IP65, it is necessary to use marking plate Part No.. 704.609.X