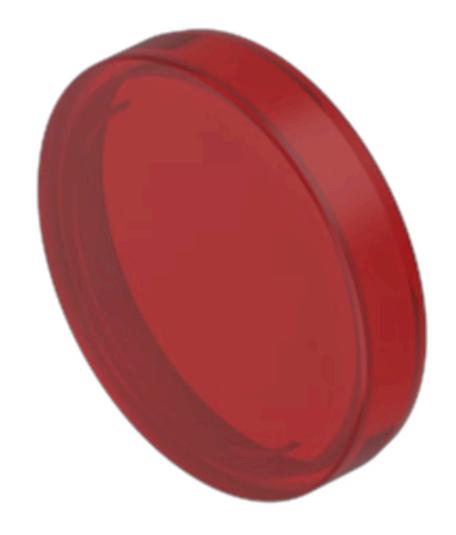

## 704.602.2 Lens

| FRONT                      |                        |
|----------------------------|------------------------|
| Front form:                | Round                  |
|                            |                        |
| OPERATING-/INDICATION PART |                        |
| Lens colour:               | Red                    |
| Lens material:             | Plastic                |
| Lens illumination:         | Illuminated            |
| Lens shape:                | Flush                  |
| Lens optics:               | transparent            |
| Lens type:                 | Level with front bezel |
| Shape of illumination:     | Front                  |
|                            |                        |
| MECHANICAL CHARACTERISTICS |                        |
| Weight:                    | 0.001 kg               |
|                            |                        |
| CERTIFICATE                |                        |
| REACH:                     | REACH compliant        |
| RoHS:                      | RoHS compliant         |
|                            |                        |
| OTHER                      |                        |

**Short Description:** Lens, Ø 23.7 mm, Illuminated, Red, Flush, Plastic

Dimension: Ø 23.7 mm

Hints: To obtain IP67, use marking plate Part No. 704.609.9