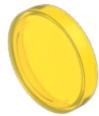

## 704.602.4 Lens

| FRONT                      |                                                      |
|----------------------------|------------------------------------------------------|
| Front form:                | Round                                                |
| OPERATING-/INDICATION PART |                                                      |
| Lens colour:               | Yellow                                               |
| Lens material:             | Plastic                                              |
| Lens illumination:         | Illuminated                                          |
| Lens shape:                | Flush                                                |
| Lens optics:               | transparent                                          |
| Lens type:                 | Level with front bezel                               |
| Shape of illumination:     | Front                                                |
| MECHANICAL CHARACTERISTICS |                                                      |
| Weight:                    | 0.001 kg                                             |
| CERTIFICATE                |                                                      |
| REACH:                     | REACH compliant                                      |
| RoHS:                      | RoHS compliant                                       |
| OTHER                      |                                                      |
| Short Description:         | Lens, Ø 23.7 mm, Illuminated, Yellow, Flush, Plastic |