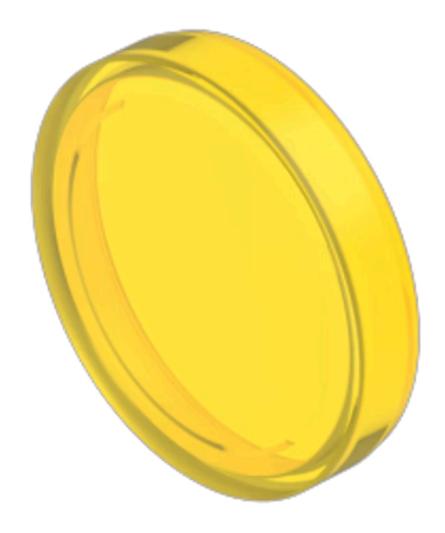

## 704.602.4 Lens

| FRONT                      |                                                      |
|----------------------------|------------------------------------------------------|
| Front form:                | Round                                                |
| OPERATING-/INDICATION PART |                                                      |
| Lens colour:               | Yellow                                               |
| Lens material:             | Plastic                                              |
| Lens illumination:         | Illuminated                                          |
| Lens shape:                | Flush                                                |
| Lens optics:               | transparent                                          |
| Lens type:                 | Level with front bezel                               |
| Shape of illumination:     | Front                                                |
| MECHANICAL CHARACTERISTICS |                                                      |
| Weight:                    | 0.001 kg                                             |
| CERTIFICATE                |                                                      |
| REACH:                     | REACH compliant                                      |
| RoHS:                      | RoHS compliant                                       |
| OTHER                      |                                                      |
| Short Description:         | Lens, Ø 23.7 mm, Illuminated, Yellow, Flush, Plastic |

Dimension: Ø 23.7 mm

Hints: To obtain IP67, use marking plate Part No. 704.609.9