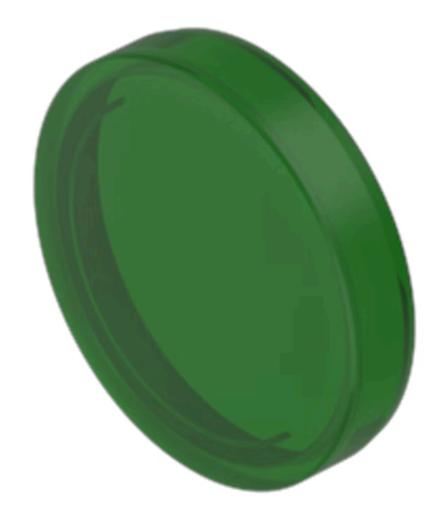

## 704.602.5 Lens

| FRONT                      |                        |
|----------------------------|------------------------|
| Front form:                | Round                  |
|                            |                        |
| OPERATING-/INDICATION PART |                        |
| Lens colour:               | Green                  |
| Lens material:             | Plastic                |
| Lens illumination:         | Illuminated            |
| Lens shape:                | Flush                  |
| Lens optics:               | transparent            |
| Lens type:                 | Level with front bezel |
| Shape of illumination:     | Front                  |
|                            |                        |
| MECHANICAL CHARACTERISTICS |                        |
| Weight:                    | 0.001 kg               |
|                            |                        |
| CERTIFICATE                |                        |
| REACH:                     | REACH compliant        |
| RoHS:                      | RoHS compliant         |
|                            |                        |
| OTHER                      |                        |
|                            |                        |

**Short Description:** Lens, Ø 23.7 mm, Illuminated, Green, Flush, Plastic

Dimension: Ø 23.7 mm

Hints: To obtain IP67, use marking plate Part No. 704.609.9