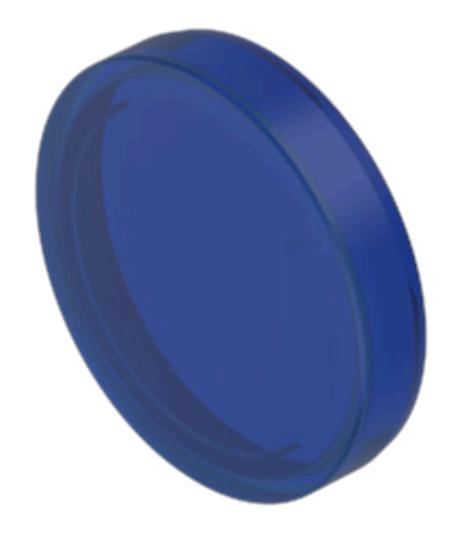

## 704.602.6 Lens

| FRONT                      |                                                    |
|----------------------------|----------------------------------------------------|
| Front form:                | Round                                              |
|                            |                                                    |
| OPERATING-/INDICATION PART |                                                    |
| Lens colour:               | Blue                                               |
| Lens material:             | Plastic                                            |
| Lens illumination:         | Illuminated                                        |
| Lens shape:                | Flush                                              |
| Lens optics:               | transparent                                        |
| Lens type:                 | Level with front bezel                             |
| Shape of illumination:     | Front                                              |
|                            |                                                    |
| MECHANICAL CHARACTERISTICS |                                                    |
| Weight:                    | 0.001 kg                                           |
|                            |                                                    |
| CERTIFICATE                |                                                    |
| REACH:                     | REACH compliant                                    |
| RoHS:                      | RoHS compliant                                     |
|                            |                                                    |
| OTHER                      |                                                    |
| Short Description:         | Lens, Ø 23.7 mm, Illuminated, Blue, Flush, Plastic |

Ø 23.7 mm

To obtain IP67, use marking plate Part No. 704.609.9