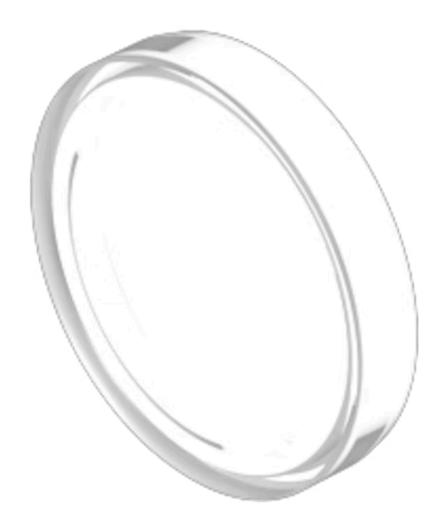

## 704.602.7 Lens

| FRONT                      |                        |
|----------------------------|------------------------|
| Front form:                | Round                  |
|                            |                        |
| OPERATING-/INDICATION PART |                        |
| Lens colour:               | Colourless             |
| Lens material:             | Plastic                |
| Lens illumination:         | Illuminated            |
| Lens shape:                | Flush                  |
| Lens optics:               | transparent            |
| Lens type:                 | Level with front bezel |
| Shape of illumination:     | Front                  |
|                            |                        |
| MECHANICAL CHARACTERISTICS |                        |
| Weight:                    | 0.001 kg               |
|                            |                        |
| CERTIFICATE                |                        |

## OTHER

**REACH:** 

RoHS:

Short Description: Lens, Ø 23.7 mm, Illuminated, Colourless, Flush, Plastic

REACH compliant

RoHS compliant

**Dimension:** Ø 23.7 mm

**Hints:** To obtain IP67, use marking plate Part No. 704.609.9