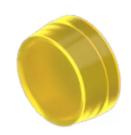

# 704.603.4 Lens cap

#### **OPERATING-/INDICATION PART**

| Lens cap colour:         | Yellow      |
|--------------------------|-------------|
| Lens cap material:       | Plastic     |
| Lens cap shape:          | flush       |
| Lens cap optical effect: | transparent |

#### OTHER

| Short Description: | Lens cap, Ø 29 mm, illuminative, Yellow, flush, Plastic, transparent |
|--------------------|----------------------------------------------------------------------|
| Dimension:         | Ø 29 mm                                                              |
| Hints:             | To obtain IP67, use marking plate Part Nr. 704.608.X                 |