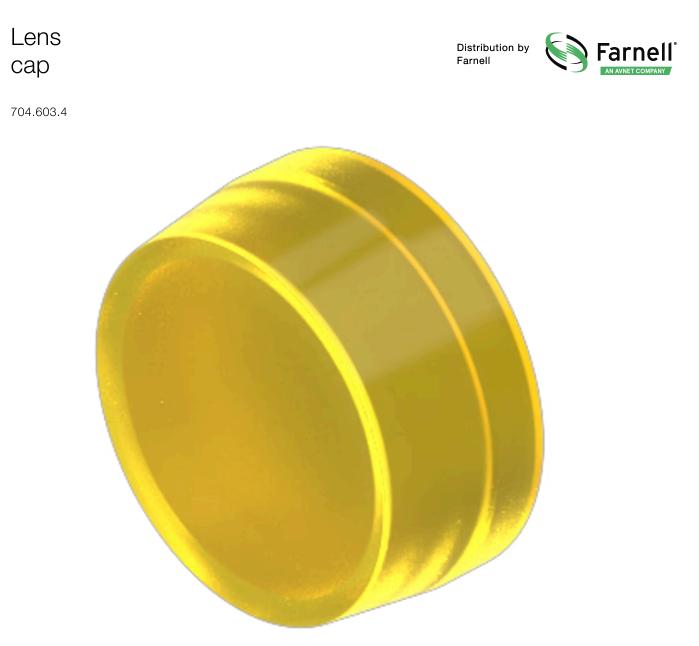

# 704.603.4 Lens cap

#### **OPERATING-/INDICATION PART**

| Lens cap colour:         | Yellow      |
|--------------------------|-------------|
| Lens cap material:       | Plastic     |
| Lens cap shape:          | flush       |
| Lens cap optical effect: | transparent |

#### OTHER

| Short Description: | Lens cap, Ø 29 mm, illuminative, Yellow, flush, Plastic, transparent |
|--------------------|----------------------------------------------------------------------|
| Dimension:         | Ø 29 mm                                                              |
| Hints:             | To obtain IP67, use marking plate Part Nr. 704.608.X                 |