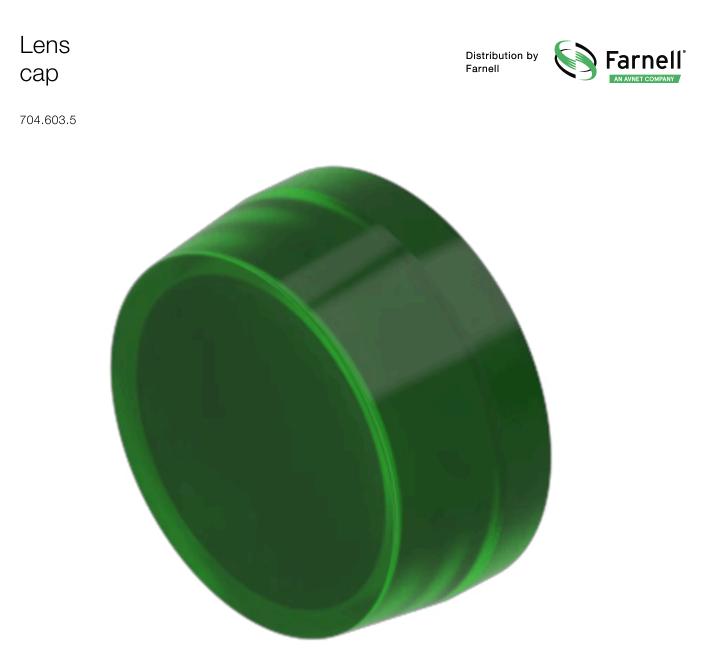

# 704.603.5 Lens cap

### **OPERATING-/INDICATION PART**

| Lens cap colour:         | Green       |
|--------------------------|-------------|
| Lens cap material:       | Plastic     |
| Lens cap shape:          | flush       |
| Lens cap optical effect: | transparent |

#### OTHER

| Short Description: | Lens cap, Ø 29 mm, illuminative, Green, flush, Plastic, transparent |
|--------------------|---------------------------------------------------------------------|
| Dimension:         | Ø 29 mm                                                             |
| Hints:             | To obtain IP67, use marking plate Part Nr. 704.608.X                |