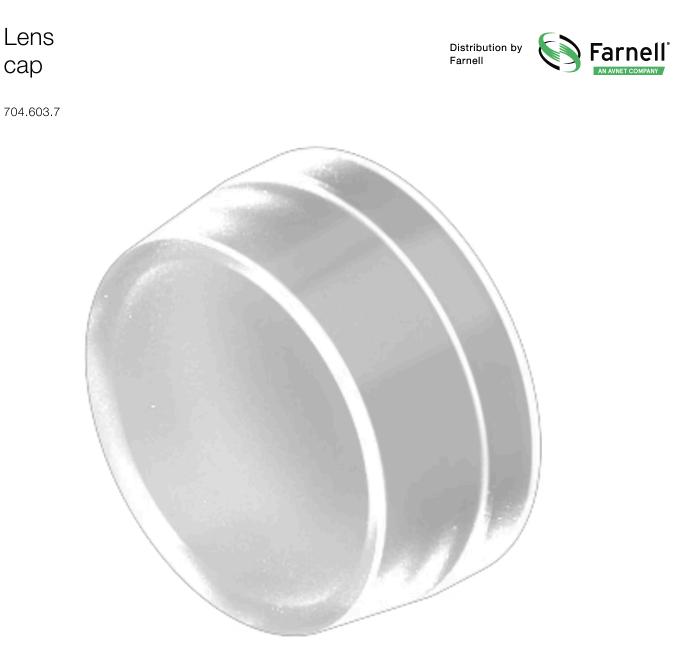

# 704.603.7 Lens cap

### **OPERATING-/INDICATION PART**

| Lens cap colour:         | Colourless  |
|--------------------------|-------------|
| Lens cap material:       | Plastic     |
| Lens cap shape:          | flush       |
| Lens cap optical effect: | transparent |

#### OTHER

| Short Description: | Lens cap, Ø 29 mm, illuminative, Colourless, flush, Plastic, transparent |
|--------------------|--------------------------------------------------------------------------|
| Dimension:         | Ø 29 mm                                                                  |
| Hints:             | To obtain IP67, use marking plate Part Nr. 704.608.X                     |