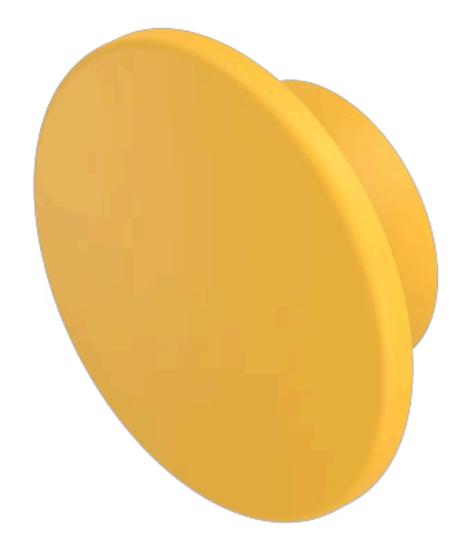

## 704.604.4 Lens

| FRONT                      |                                                                |
|----------------------------|----------------------------------------------------------------|
| Front form:                | Round                                                          |
|                            |                                                                |
| OPERATING-/INDICATION PART |                                                                |
| Lens colour:               | Yellow                                                         |
| Lens material:             | Plastic                                                        |
| Lens illumination:         | Non illuminated                                                |
| Lens shape:                | Mushroom-head                                                  |
| Lens optics:               | opaque                                                         |
|                            |                                                                |
| MECHANICAL CHARACTERISTICS |                                                                |
| Weight:                    | 0.003 kg                                                       |
|                            |                                                                |
| CERTIFICATE                |                                                                |
| REACH:                     | REACH compliant                                                |
| RoHS:                      | RoHS compliant                                                 |
|                            |                                                                |
| OTHER                      |                                                                |
|                            |                                                                |
| Short Description:         | Lens, Ø 40 mm, Non illuminated, Yellow, Mushroom-head, Plastic |
| Dimension:                 | Ø 40 mm                                                        |
| Hints:                     | To obtain IP67, use marking plate Part No. 704.609.9           |