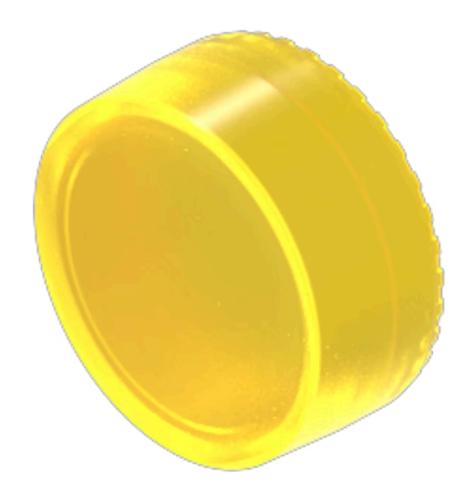

## 704.611.4 Lens

|                             | LONG                     |  |
|-----------------------------|--------------------------|--|
| FRONT                       |                          |  |
| Front form:                 | Round                    |  |
| OPERATING-/INDICATION PART  |                          |  |
| Lens colour:                | Yellow                   |  |
| Lens material:              | Plastic                  |  |
| Lens illumination:          | Illuminated              |  |
| Lens shape:                 | Flush                    |  |
| Lens optics:                | transparent              |  |
| Lens type:                  | Raised above front bezel |  |
| Marking plate illumination: | illuminative             |  |
| Shape of illumination:      | Front                    |  |
| MECHANICAL CHARACTERISTICS  |                          |  |
| Weight:                     | 0.002 kg                 |  |
| CERTIFICATE                 |                          |  |
| REACH:                      | REACH compliant          |  |
| RoHS:                       | RoHS compliant           |  |
| OTHER                       |                          |  |

**Short Description:** Lens, Ø 23.7 mm, Illuminated, Yellow, Flush, Plastic

Dimension: Ø 23.7 mm To obtain IP67, use marking plate Part Nr. 704.610.X

Hints: