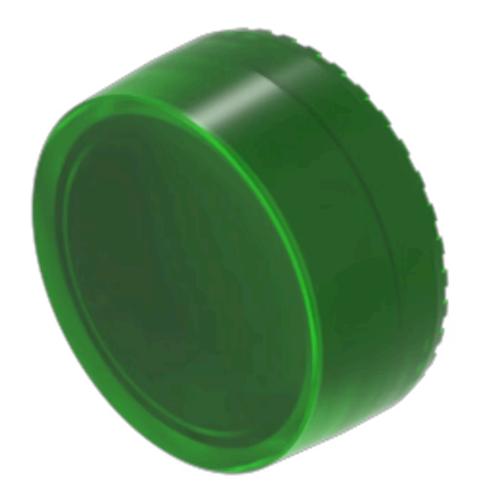

## 704.611.5 Lens

|                             | Lens                     |
|-----------------------------|--------------------------|
| FRONT                       |                          |
| Front form:                 | Round                    |
| OPERATING-/INDICATION PART  |                          |
| Lens colour:                | Green                    |
| Lens material:              | Plastic                  |
| Lens illumination:          | Illuminated              |
| Lens shape:                 | Flush                    |
| Lens optics:                | transparent              |
| Lens type:                  | Raised above front bezel |
| Marking plate illumination: | illuminative             |
| Shape of illumination:      | Front                    |
| MECHANICAL CHARACTERISTICS  |                          |
| Weight:                     | 0.002 kg                 |
|                             |                          |
| CERTIFICATE                 |                          |
| REACH:                      | REACH compliant          |
| RoHS:                       | RoHS compliant           |
|                             |                          |
| OTHER                       |                          |

**Short Description:** Lens, Ø 23.7 mm, Illuminated, Green, Flush, Plastic

Dimension: Ø 23.7 mm To obtain IP67, use marking plate Part Nr. 704.610.X

Hints: