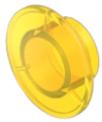

## 704.614.4 Lens

| FRONT                      |                                                            |
|----------------------------|------------------------------------------------------------|
| Front form:                | Round                                                      |
|                            |                                                            |
| OPERATING-/INDICATION PART |                                                            |
| Lens colour:               | Yellow                                                     |
| Lens material:             | Plastic                                                    |
| Lens illumination:         | Illuminated                                                |
| Lens shape:                | Mushroom-head                                              |
| Lens optics:               | transparent                                                |
| Shape of illumination:     | Front                                                      |
|                            |                                                            |
| MECHANICAL CHARACTERISTICS |                                                            |
| Weight:                    | 0.007 kg                                                   |
|                            |                                                            |
| CERTIFICATE                |                                                            |
| REACH:                     | REACH compliant                                            |
| RoHS:                      | RoHS compliant                                             |
|                            |                                                            |
| OTHER                      |                                                            |
| Short Description:         | Lens, Ø 40 mm, Illuminated, Yellow, Mushroom-head, Plastic |
| Dimension:                 | Ø 40 mm                                                    |