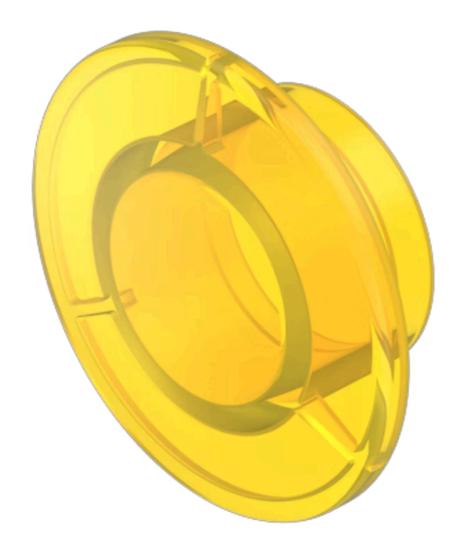

## Lens

704.614.4

Hints:

## 704.614.4 Lens

| FRONT                      |                                                            |
|----------------------------|------------------------------------------------------------|
| Front form:                | Round                                                      |
|                            |                                                            |
| OPERATING-/INDICATION PART |                                                            |
| Lens colour:               | Yellow                                                     |
| Lens material:             | Plastic                                                    |
| Lens illumination:         | Illuminated                                                |
| Lens shape:                | Mushroom-head                                              |
| Lens optics:               | transparent                                                |
| Shape of illumination:     | Front                                                      |
|                            |                                                            |
| MECHANICAL CHARACTERISTICS |                                                            |
| Weight:                    | 0.007 kg                                                   |
|                            |                                                            |
| CERTIFICATE                |                                                            |
| REACH:                     | REACH compliant                                            |
| RoHS:                      | RoHS compliant                                             |
|                            |                                                            |
| OTHER                      |                                                            |
| Short Description:         | Lens, Ø 40 mm, Illuminated, Yellow, Mushroom-head, Plastic |
| Dimension:                 | Ø 40 mm                                                    |