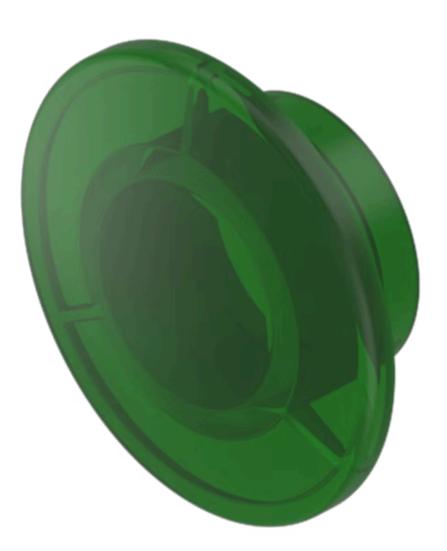

# 704.614.5 Lens

Loading ...

#### FRONT

| Front form: | Round |
|-------------|-------|
|             |       |

#### **OPERATING-/INDICATION PART**

| Lens colour:           | Green         |
|------------------------|---------------|
| Lens material:         | Plastic       |
| Lens illumination:     | Illuminated   |
| Lens shape:            | Mushroom-head |
| Lens optics:           | transparent   |
| Shape of illumination: | Front         |

### OTHER

| Short Description: | Lens, Ø 40 mm, Illuminated, Green, Mushroom-head, Plastic |
|--------------------|-----------------------------------------------------------|
| Dimension:         | Ø 40 mm                                                   |
| Hints:             | To obtain IP67, use marking plate Part No. 704.609.9      |