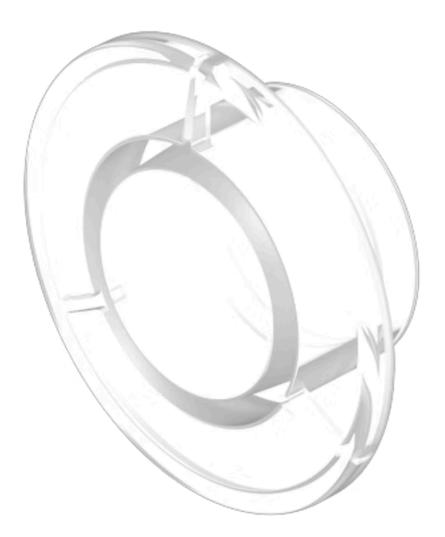

# 704.614.7 Lens

## FRONT

| Front form: | R | lound |
|-------------|---|-------|
|             |   |       |

#### **OPERATING-/INDICATION PART**

| Lens colour:           | Colourless    |
|------------------------|---------------|
| Lens material:         | Plastic       |
| Lens illumination:     | Illuminated   |
| Lens shape:            | Mushroom-head |
| Lens optics:           | transparent   |
| Shape of illumination: | Front         |

## OTHER

| Short Description: | Lens, Ø 40 mm, Illuminated, Colourless, Mushroom-head, Plastic |
|--------------------|----------------------------------------------------------------|
| Dimension:         | Ø 40 mm                                                        |
| Hints:             | To obtain IP67, use marking plate Part No. 704.609.9           |