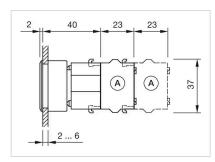

## **Dimension drawings:**

A = Screw terminal

A = Screw terminal

A = Screw terminal

A = Screw terminal