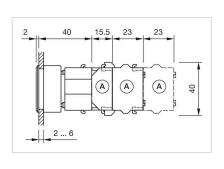

## **Dimension drawings:**

A = Screw terminal

A = Screw terminal

A = Screw terminal

A = Screw terminal