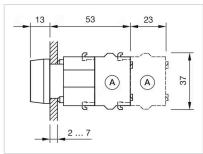

## **Dimension drawings:**

A = Screw terminal

A = Screw terminal

A = Screw terminal

A = Screw terminal