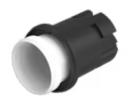

## **AMBIENT CONDITION**

Mechanical lifetime:

Operating force:

**Operating Travel:** 

Weight:

| IP Protection:                     | IP65 front side                             |
|------------------------------------|---------------------------------------------|
| Operating temperature:             | – 40 °C + 55 °C                             |
| Storage temperature:               | – 40 °C + 85 °C                             |
|                                    |                                             |
| CERTIFICATE                        |                                             |
| REACH:                             | REACH compliant                             |
| RoHS:                              | RoHS compliant                              |
|                                    |                                             |
| OTHER                              |                                             |
| Short Description:                 | Actuator, Illuminated, Round, Momentary     |
| Housing colour:                    | Grey                                        |
| Housing material:                  | Plastic                                     |
| Hints:                             | Max. 3 switching elements can be clipped on |
| max. number of switching elements: | 3                                           |
| Wiring diagrams:                   |                                             |
|                                    |                                             |
|                                    |                                             |
|                                    |                                             |
|                                    |                                             |
| Mounting cut-outs:                 |                                             |

A = Screw terminal

B = Push-in terminal (PIT)

C = Plug-in terminal 6.3 mm x 0.8 mm

D = Double plug-in terminal 6.3 mm x 0.8

mm

A = Screw terminal

B = Push-in terminal (PIT)

C = Plug-in terminal 6.3 mm x 0.8 mm

D = Double plug-in terminal 6.3 mm x 0.8 mm

## **Dimension drawings:**

A = Screw terminal

A = Screw terminal

A = Screw terminal

A = Screw terminal