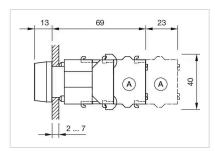

## **Dimension drawings:**

A = Screw terminal

A = Screw terminal

A = Screw terminal

A = Screw terminal