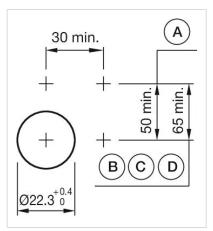

## **AMBIENT CONDITION**

Mechanical lifetime:

Operating force:

**Operating Travel:** 

Weight:

| IP Protection:                     | IP65 front side                             |
|------------------------------------|---------------------------------------------|
| Operating temperature:             | – 40 °C + 55 °C                             |
| Storage temperature:               | – 40 °C + 85 °C                             |
|                                    |                                             |
| CERTIFICATE                        |                                             |
| REACH:                             | REACH compliant                             |
| RoHS:                              | RoHS compliant                              |
|                                    |                                             |
| OTHER                              |                                             |
| Short Description:                 | Actuator, Illuminated, Round, Momentary     |
| Housing colour:                    | Grey                                        |
| Housing material:                  | Plastic                                     |
| Hints:                             | Max. 3 switching elements can be clipped on |
| max. number of switching elements: | 3                                           |
| Wiring diagrams:                   |                                             |
|                                    |                                             |
|                                    |                                             |
|                                    |                                             |
|                                    |                                             |
| Mounting cut-outs:                 |                                             |

A = Screw terminal

B = Push-in terminal (PIT)

C = Plug-in terminal 6.3 mm x 0.8 mm

D = Double plug-in terminal 6.3 mm x 0.8

mm

A = Screw terminal

B = Push-in terminal (PIT)

C = Plug-in terminal 6.3 mm x 0.8 mm

D = Double plug-in terminal 6.3 mm x 0.8 mm