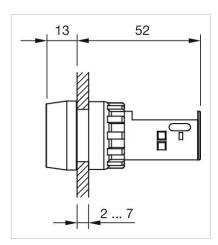

## 704.642.0 Actuator

Front dimension: Ø 29 mm

Front form: Round

**MOUNTING** 

Design: Raised

Mounting type: Panel mounting

## **MECHANICAL CHARACTERISTICS**

**Weight:** 0.006 kg