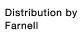

## 704.642.0 Actuator

Front dimension: Ø 29 mm

Front form: Round

**MOUNTING** 

Design: Raised

Mounting type: Panel mounting

## **OTHER**

**Short Description:** Actuator, Ø 29 mm, Round

Housing colour: Grey

Housing material: Plastic

Product attributes: Without built-in series resistor

Wiring diagrams:

Mounting cut-outs: