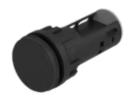

## **OTHER**

**Short Description:** Actuator, Ø 29 mm, Round

Housing colour: Grey

Housing material: Plastic

Product attributes: Without built-in series resistor

Wiring diagrams:

Mounting cut-outs: