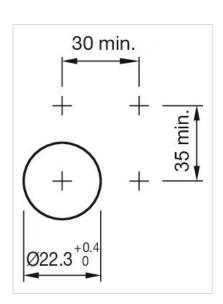

## 704.642.0 Actuator

Front dimension: Ø 29 mm

Front form: Round

**MOUNTING** 

Design: Raised

Mounting type: Panel mounting

## **OTHER**

**Short Description:** Actuator, Ø 29 mm, Round

Housing colour: Grey

Housing material: Plastic

Product attributes: Without built-in series resistor

Wiring diagrams:

Mounting cut-outs: