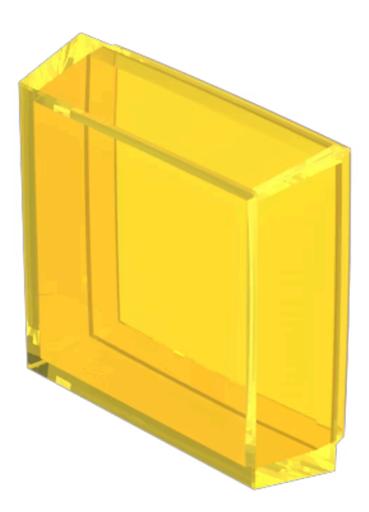

# Your product:

704.703.4 Lens cap

#### **OPERATING-/INDICATION PART**

| Lens cap colour:         | Yellow      |
|--------------------------|-------------|
| Lens cap material:       | Plastic     |
| Lens cap shape:          | flush       |
| Lens cap optical effect: | transparent |

## OTHER

| Short | Des | cription: |  |
|-------|-----|-----------|--|
|-------|-----|-----------|--|

Lens cap, illuminative, Yellow, flush, Plastic, transparent