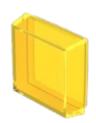

# Your product:

704.703.4 Lens cap

#### **OPERATING-/INDICATION PART**

| Lens cap colour:         | Yellow      |
|--------------------------|-------------|
| Lens cap material:       | Plastic     |
| Lens cap shape:          | flush       |
| Lens cap optical effect: | transparent |

## OTHER

| Short | Des | cription: |  |
|-------|-----|-----------|--|
|-------|-----|-----------|--|

Lens cap, illuminative, Yellow, flush, Plastic, transparent