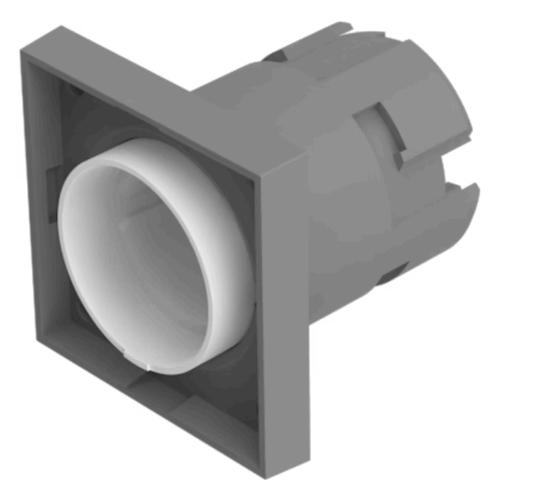

# 704.732.1 Actuator

| EI        |    | NI. | Т |
|-----------|----|-----|---|
| <b>FI</b> | чU |     |   |

| Front dimension: | 30 mm x 30 mm  |
|------------------|----------------|
| Front form:      | Square         |
|                  |                |
| MOUNTING         |                |
| Design:          | Raised         |
| Mounting type:   | Panel mounting |
|                  |                |
|                  |                |

Lens illumination:

Illuminated