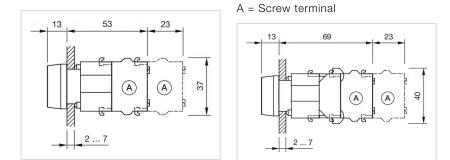

---|--|
| Housing colour:                    | Grey                                                     |  |
| Housing material:                  | Plastic                                                  |  |
| Hints:                             | Max. 3 switching elements can be clipped on              |  |
| max. number of switching elements: | 3                                                        |  |
| Wiring diagrams:                   |                                                          |  |
|                                    |                                                          |  |

#### Mounting cut-outs:



A = Screw terminal B = Push-in terminal (PIT) C = Plug-in terminal 6.3 mm x 0.8 mm D = Double plug-in terminal 6.3 mm x 0.8 mm

#### **Dimension drawings:**



A = Screw terminal