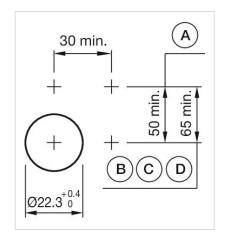

#### Mounting cut-outs:

A = Screw terminal B = Push-in terminal (PIT) C = Plug-in terminal 6.3 mm x 0.8 mm D = Double plug-in terminal 6.3 mm x 0.8 mm