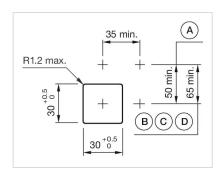

Mounting cut-outs:

A = Screw terminal

B = Push-in terminal (PIT)
C = Plug-in terminal 6.3 mm x 0.8 mm
D = Double plug-in terminal 6.3 mm x 0.8

### Dimension drawings:

A = Screw terminal

A = Screw terminal