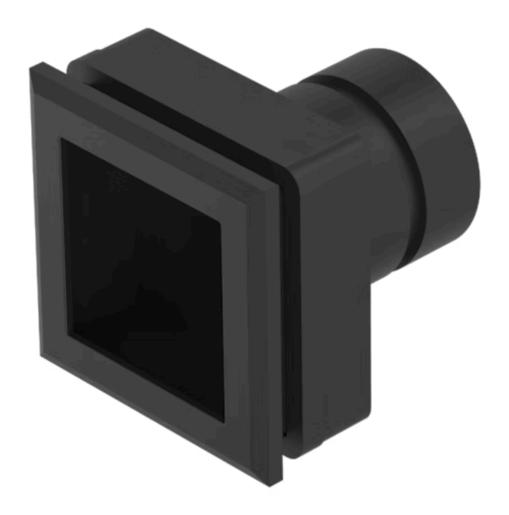

# 704.742.0 Actuator

| Е | D | 0 | N  | ٦ |
|---|---|---|----|---|
| г | п | v | 14 |   |

Front dimension: 35 mm x 35 mm

Front form: Square

Front bezel colour: Black

Front bezel material: Plastic

#### **MOUNTING**

Design: Flush

**Mounting cut-out:** 30 mm x 30 mm

Mounting type: Panel mounting

#### **OPERATING-/INDICATION PART**

Lens illumination: Illuminated