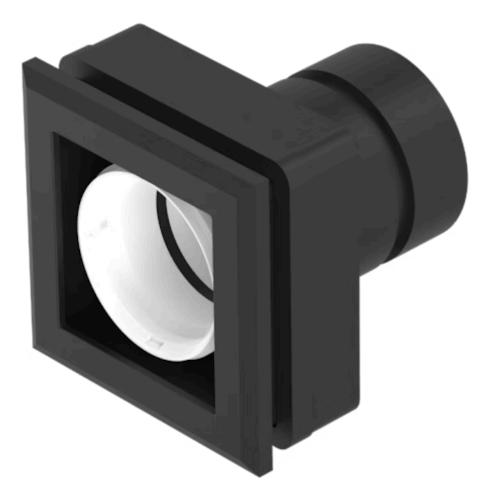

# 704.742.8 Actuator

#### FRONT

| Front dimension:      | 35 mm x 35 mm |
|-----------------------|---------------|
| Front form:           | Square        |
| Front bezel colour:   | Silver        |
| Front bezel material: | Plastic       |

#### MOUNTING

Standards:

| Design:           | Flush          |
|-------------------|----------------|
| Mounting cut-out: | 30 mm x 30 mm  |
| Mounting type:    | Panel mounting |