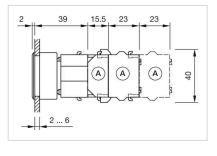

| Plastic                                                                                  |
| Hints:                             | Max. 3 switching elements can be clipped on                                              |
| max. number of switching elements: | 3                                                                                        |
| Wiring diagrams:                   |                                                                                          |
|                                    | E~-                                                                                      |

Mounting cut-outs:



- A = Screw terminal

- B = Push-in terminal (PIT) C = Plug-in terminal 6.3 mm x 0.8 mm D = Double plug-in terminal 6.3 mm x 0.8 mm

## Dimension drawings:



#### A = Screw terminal



A = Screw terminal