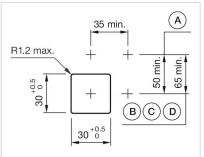

Mounting cut-outs:

- A = Screw terminal

- B = Push-in terminal (PIT) C = Plug-in terminal 6.3 mm x 0.8 mm D = Double plug-in terminal 6.3 mm x 0.8 mm

## Dimension drawings:

#### A = Screw terminal

A = Screw terminal