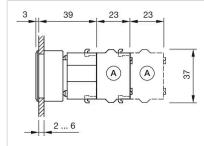

|
| Hints:                             | Max. 3 switching elements can be clipped on                                              |
| max. number of switching elements: | 3                                                                                        |
| Wiring diagrams:                   |                                                                                          |
|                                    | E~-                                                                                      |

Mounting cut-outs:



- A = Screw terminal

- B = Push-in terminal (PIT) C = Plug-in terminal 6.3 mm x 0.8 mm D = Double plug-in terminal 6.3 mm x 0.8 mm

## Dimension drawings:



#### A = Screw terminal



A = Screw terminal