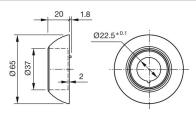

## OTHER

| Short Description:  | E-stop protective shroud, Ø 65 mm, Plastic, EMERGENCY-STOP, Yellow                                                                                                                                                                                                                                        |
|---------------------|-----------------------------------------------------------------------------------------------------------------------------------------------------------------------------------------------------------------------------------------------------------------------------------------------------------|
| Titel Accessory:    | E-stop protective shroud                                                                                                                                                                                                                                                                                  |
| Dimension:          | Ø 65 mm                                                                                                                                                                                                                                                                                                   |
| Material:           | Plastic                                                                                                                                                                                                                                                                                                   |
| Marking:            | EMERGENCY-STOP                                                                                                                                                                                                                                                                                            |
| Hints:              | Front panel thickness 1 2.5 mm other actuators<br>Front panel thickness 1 2.5 mm with emergency stop switch<br>With anti-twist device<br>When using a protective shroud the e-stop or stop-switch has to be turned by<br>180° to be mounted. See dimensional drawing<br>Do not use solvents when cleaning |
| Dimension drawings: |                                                                                                                                                                                                                                                                                                           |