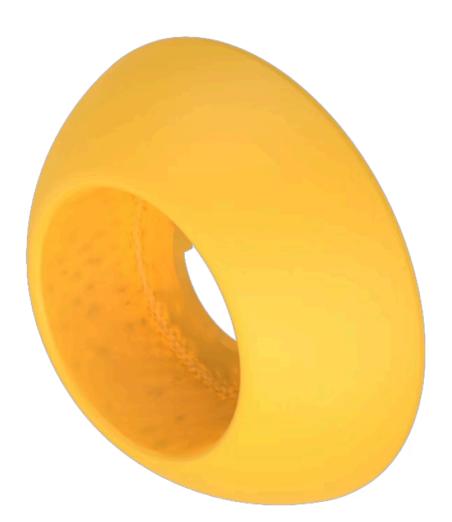

## 704.927.6B E-stop protective shroud

| FRONT                                 |          |
|---------------------------------------|----------|
| Colour:                               | Yellow   |
| MECHANICAL CHARACTERISTICS<br>Weight: | 0.052 kg |
| AMBIENT CONDITION                     | IP67     |

## OTHER

| Short Description:  | E-stop protective shroud, Ø 65 mm, Plastic, EMERGENCY-STOP, Yellow                                                                                                                                                                                                                                        |
|---------------------|-----------------------------------------------------------------------------------------------------------------------------------------------------------------------------------------------------------------------------------------------------------------------------------------------------------|
| Titel Accessory:    | E-stop protective shroud                                                                                                                                                                                                                                                                                  |
| Dimension:          | Ø 65 mm                                                                                                                                                                                                                                                                                                   |
| Material:           | Plastic                                                                                                                                                                                                                                                                                                   |
| Marking:            | EMERGENCY-STOP                                                                                                                                                                                                                                                                                            |
| Hints:              | Front panel thickness 1 2.5 mm other actuators<br>Front panel thickness 1 2.5 mm with emergency stop switch<br>With anti-twist device<br>When using a protective shroud the e-stop or stop-switch has to be turned by<br>180° to be mounted. See dimensional drawing<br>Do not use solvents when cleaning |
| Dimension drawings: |                                                                                                                                                                                                                                                                                                           |