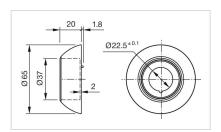

tective shroud

Distribution by Farnell



704.927.6C







## 704.927.6C E-stop protective shroud

**FRONT** 

Colour: Yellow

**MECHANICAL CHARACTERISTICS** 

**Weight:** 0.052 kg

**AMBIENT CONDITION** 

IP front protection: IP67

**OTHER** 

**Short Description:** E-stop protective shroud, Ø 65 mm, Plastic, EMERGENCY-STOP / NOT-AUS,

Yellow

Titel Accessory: E-stop protective shroud

**Dimension:** Ø 65 mm

Material: Plastic

Marking: EMERGENCY-STOP / NOT-AUS

**Hints:** Front panel thickness 1 ... 2.5 mm other actuators, Front panel thickness 1 ... 2.5

mm with emergency stop switch, With anti-twist device, When using a protective shroud the e-stop or stop-switch has to be turned by 180° to be mounted. See

dimensional drawing, Do not use solvents when cleaning

Dimension drawings: