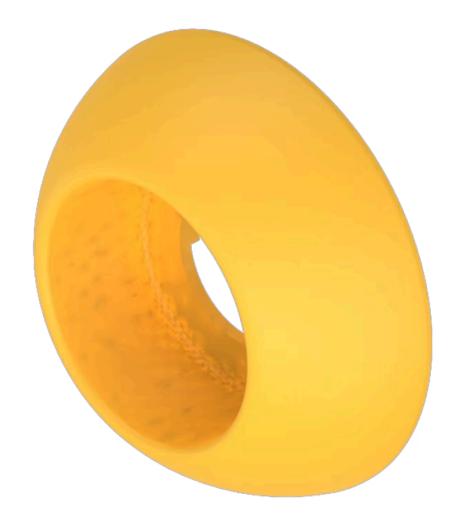

## 704.927.6C E-stop protective shroud

**FRONT** 

Colour: Yellow

**MECHANICAL CHARACTERISTICS** 

**Weight:** 0.052 kg

**AMBIENT CONDITION** 

IP front protection: IP67

**OTHER** 

**Short Description:** E-stop protective shroud, Ø 65 mm, Plastic, EMERGENCY-STOP / NOT-AUS,

Yellow

Titel Accessory: E-stop protective shroud

**Dimension:** Ø 65 mm

Material: Plastic

Marking: EMERGENCY-STOP / NOT-AUS