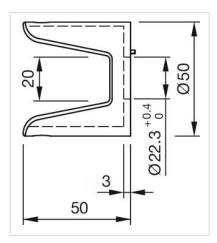

## 704.927.8 E-stop protective shroud

| FRONT Colour:              | Yellow                                                                                                                                                                                       |
|----------------------------|----------------------------------------------------------------------------------------------------------------------------------------------------------------------------------------------|
| MECHANICAL CHARACTERISTICS |                                                                                                                                                                                              |
| Weight:                    | 0.024 kg                                                                                                                                                                                     |
| AMBIENT CONDITION          |                                                                                                                                                                                              |
| IP front protection:       | IP65                                                                                                                                                                                         |
| OTHER                      |                                                                                                                                                                                              |
| Short Description:         | E-stop protective shroud, Ø 50 mm, Plastic, Yellow                                                                                                                                           |
| Titel Accessory:           | E-stop protective shroud                                                                                                                                                                     |
| Dimension:                 | Ø 50 mm                                                                                                                                                                                      |
| Material:                  | Plastic                                                                                                                                                                                      |
| Product attributes:        | Use only for Part No. 704.064.2 und 704.066.2                                                                                                                                                |
| Hints:                     | The protection shroud is not suitable for a proper use of emergency-stop. It can obstruct a spontaneous operation of the emergency-stop switch Use only for Part No. 704.064.2 und 704.066.2 |
| Dimension drawings:        |                                                                                                                                                                                              |