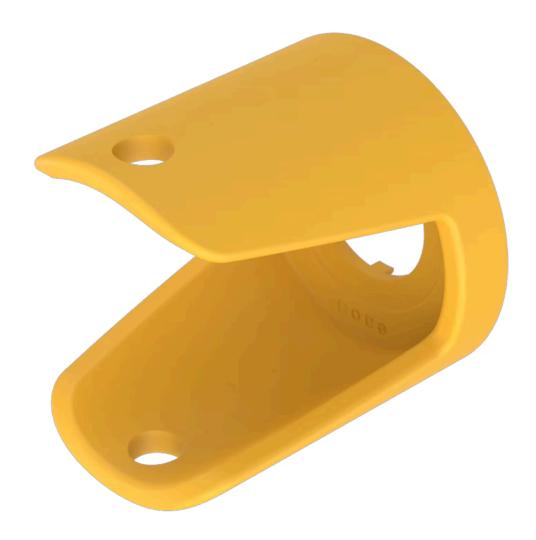

## 704.927.8 E-stop protective shroud

| FRONT Colour:              | Yellow                                                                                                                                                                                       |
|----------------------------|----------------------------------------------------------------------------------------------------------------------------------------------------------------------------------------------|
| MECHANICAL CHARACTERISTICS |                                                                                                                                                                                              |
| Weight:                    | 0.024 kg                                                                                                                                                                                     |
| AMBIENT CONDITION          |                                                                                                                                                                                              |
| IP front protection:       | IP65                                                                                                                                                                                         |
| OTHER                      |                                                                                                                                                                                              |
| Short Description:         | E-stop protective shroud, Ø 50 mm, Plastic, Yellow                                                                                                                                           |
| Titel Accessory:           | E-stop protective shroud                                                                                                                                                                     |
| Dimension:                 | Ø 50 mm                                                                                                                                                                                      |
| Material:                  | Plastic                                                                                                                                                                                      |
| Product attributes:        | Use only for Part No. 704.064.2 und 704.066.2                                                                                                                                                |
| Hints:                     | The protection shroud is not suitable for a proper use of emergency-stop. It can obstruct a spontaneous operation of the emergency-stop switch Use only for Part No. 704.064.2 und 704.066.2 |
| Dimension drawings:        |                                                                                                                                                                                              |