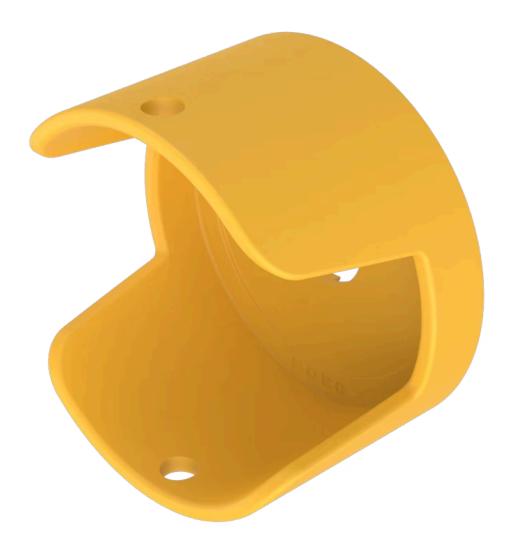

## 704.927.9 E-stop protective shroud

| FRONT                      |                                                                                                                                                                                              |
|----------------------------|----------------------------------------------------------------------------------------------------------------------------------------------------------------------------------------------|
| Colour:                    | Yellow                                                                                                                                                                                       |
|                            |                                                                                                                                                                                              |
| MECHANICAL CHARACTERISTICS |                                                                                                                                                                                              |
| Weight:                    | 0.059 kg                                                                                                                                                                                     |
|                            |                                                                                                                                                                                              |
| AMPIENT CONDITION          |                                                                                                                                                                                              |
| AMBIENT CONDITION          |                                                                                                                                                                                              |
| IP front protection:       | IP65                                                                                                                                                                                         |
|                            |                                                                                                                                                                                              |
| OTHER                      |                                                                                                                                                                                              |
| Short Description:         | E-stop protective shroud, Ø 83 mm, Plastic, Yellow                                                                                                                                           |
| Titel Accessory:           | E-stop protective shroud                                                                                                                                                                     |
| Dimension:                 | Ø 83 mm                                                                                                                                                                                      |
| Material:                  | Plastic                                                                                                                                                                                      |
| Product attributes:        | Use only for Part No. 704.064.2 und 704.066.2                                                                                                                                                |
| Hints:                     | The protection shroud is not suitable for a proper use of emergency-stop. It can obstruct a spontaneous operation of the emergency-stop switch Use only for Part No. 704.064.2 und 704.066.2 |
| Dimension drawings:        |                                                                                                                                                                                              |