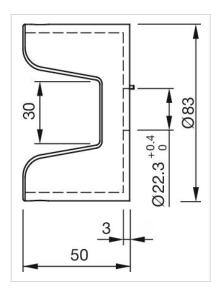

## 704.927.9 E-stop protective shroud

| FRONT                      |                                                                                                                                                                                              |
|----------------------------|----------------------------------------------------------------------------------------------------------------------------------------------------------------------------------------------|
| Colour:                    | Yellow                                                                                                                                                                                       |
|                            |                                                                                                                                                                                              |
| MECHANICAL CHARACTERISTICS |                                                                                                                                                                                              |
| Weight:                    | 0.059 kg                                                                                                                                                                                     |
|                            |                                                                                                                                                                                              |
| AMPIENT CONDITION          |                                                                                                                                                                                              |
| AMBIENT CONDITION          |                                                                                                                                                                                              |
| IP front protection:       | IP65                                                                                                                                                                                         |
|                            |                                                                                                                                                                                              |
| OTHER                      |                                                                                                                                                                                              |
| Short Description:         | E-stop protective shroud, Ø 83 mm, Plastic, Yellow                                                                                                                                           |
| Titel Accessory:           | E-stop protective shroud                                                                                                                                                                     |
| Dimension:                 | Ø 83 mm                                                                                                                                                                                      |
| Material:                  | Plastic                                                                                                                                                                                      |
| Product attributes:        | Use only for Part No. 704.064.2 und 704.066.2                                                                                                                                                |
| Hints:                     | The protection shroud is not suitable for a proper use of emergency-stop. It can obstruct a spontaneous operation of the emergency-stop switch Use only for Part No. 704.064.2 und 704.066.2 |
| Dimension drawings:        |                                                                                                                                                                                              |