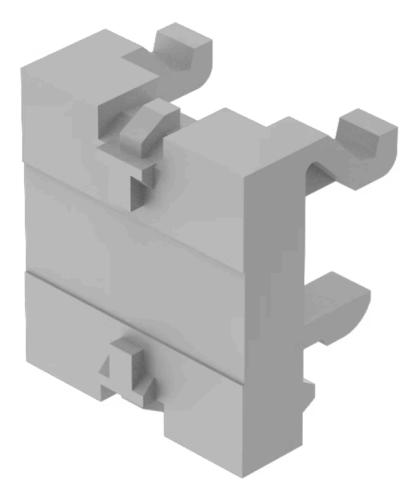

# 704.940.9 Snap-on base

| FRONT                      |          |
|----------------------------|----------|
| Colour:                    | Black    |
|                            |          |
| MECHANICAL CHARACTERISTICS |          |
| Weight:                    | 0.006 kg |
|                            |          |

#### **OTHER**

Short Description:

**Titel Accessory:** 

Material:

**Product attributes:** 

To snap-on, for seperate mounting of lamp transformer, resistor block or capacitor block

### Dimension drawings:

Snap-on base, Plastic, Black

Snap-on base

Plastic