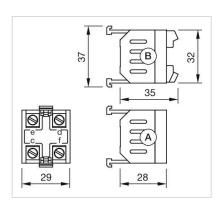

# Flasher element

Distribution by Farnell



704.943.5







# 704.943.5 Flasher element

### **ELECTRICAL CHARACTERISTICS**

Operating voltage: 24 V AC/DC  $\pm 15 \%$ 

**Operation current:** 10 - 85 mA

#### **MECHANICAL CHARACTERISTICS**

**Terminal:** Screw terminal

Weight: 0.024 kg

#### **AMBIENT CONDITION**

**IP Protection:** IP30 rear side

**Operating temperature:**  $0 \, ^{\circ}\text{C} \, ... + 50 \, ^{\circ}\text{C}$ 

#### **CERTIFICATE**

**REACH:** REACH compliant

RoHS: RoHS compliant

#### **OTHER**

**Short Description:** Flasher element, 24 V AC/DC  $\pm 15$  %, Screw terminal

**Housing material:** Plastic, according to UL 94 V0

Product attributes: Lamp voltage/-current 24 V, 10 ... 85 mA

Wiring diagrams:



## Dimension drawings:



A = Screw terminal Push-in terminal (PIT)