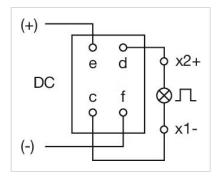

# Flasher element

Distribution by Farnell



704.943.5







# 704.943.5 Flasher element

### **ELECTRICAL CHARACTERISTICS**

Operating voltage: 24 V AC/DC  $\pm 15 \%$ 

**Operation current:** 10 - 85 mA

#### **MECHANICAL CHARACTERISTICS**

**Terminal:** Screw terminal

Weight: 0.024 kg

#### **AMBIENT CONDITION**

**IP Protection:** IP30 rear side

**Operating temperature:**  $0 \, ^{\circ}\text{C} \, ... + 50 \, ^{\circ}\text{C}$ 

#### **CERTIFICATE**

**REACH:** REACH compliant

RoHS: RoHS compliant

#### **OTHER**

**Short Description:** Flasher element, 24 V AC/DC  $\pm 15$  %, Screw terminal

**Housing material:** Plastic, according to UL 94 V0

Product attributes: Lamp voltage/-current 24 V, 10 ... 85 mA

Wiring diagrams:



## Dimension drawings:



A = Screw terminal Push-in terminal (PIT)