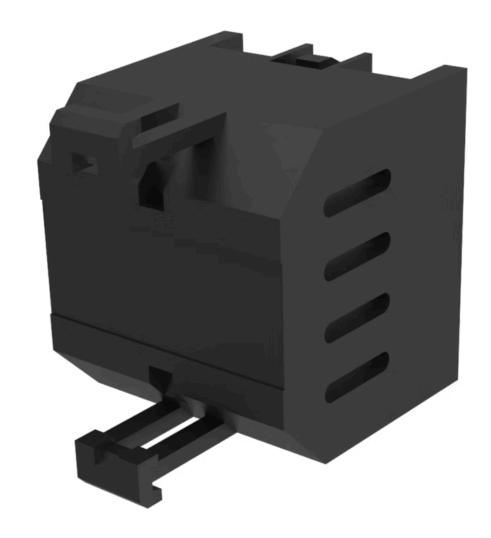

# Flasher element

Distribution by Farnell

704.943.5

# 704.943.5 Flasher element