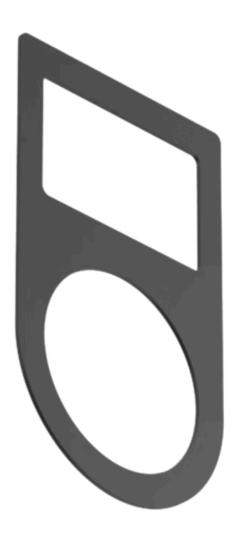

## Legend frame

704.968.2

Dimension drawings:

## 704.968.2 Legend frame

| FRONT                      |                                                                                     |
|----------------------------|-------------------------------------------------------------------------------------|
| Colour:                    | Black                                                                               |
|                            |                                                                                     |
| MOUNTING                   |                                                                                     |
| Design:                    | Raised                                                                              |
| Mounting type:             | adhesive                                                                            |
|                            |                                                                                     |
| MECHANICAL CHARACTERISTICS |                                                                                     |
| Weight:                    | 0.001 kg                                                                            |
|                            |                                                                                     |
| OTHER                      |                                                                                     |
| Short Description:         | Legend frame, 30 mm x 50 mm x 0.75 mm, Aluminium, adhesive, Black, anodisec         |
| Titel Accessory:           | Legend frame                                                                        |
| Dimension:                 | 30 mm x 50 mm x 0.75 mm                                                             |
| Material:                  | Aluminium                                                                           |
| Product attributes:        | For raised design                                                                   |
| Hints:                     | The colour of anodised aluminium parts can vary due to technical production reasons |

for Part No. 704.968.2