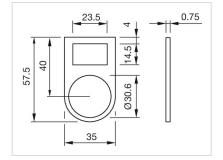

## Your product:

| θ                                     | 704.968.3<br>Legend frame                                                           |
|---------------------------------------|-------------------------------------------------------------------------------------|
| FRONT                                 |                                                                                     |
| Colour:                               | Black                                                                               |
| MOUNTING                              |                                                                                     |
| Design:                               | Flush                                                                               |
| Mounting type:                        | adhesive                                                                            |
| MECHANICAL CHARACTERISTICS<br>Weight: | 0.001 kg                                                                            |
| OTHER                                 |                                                                                     |
| Short Description:                    | Legend frame, 35 mm x 57.5 mm x 0.75 mm, Aluminium, adhesive, Black, anodised       |
| Titel Accessory:                      | Legend frame                                                                        |
| Dimension:                            | 35 mm x 57.5 mm x 0.75 mm                                                           |
| Material:                             | Aluminium                                                                           |
| Product attributes:                   | For flush design                                                                    |
| Hints:                                | The colour of anodised aluminium parts can vary due to technical production reasons |
| Dimension drawings:                   |                                                                                     |

Dimension drawings:

for Part No. 704.968.3