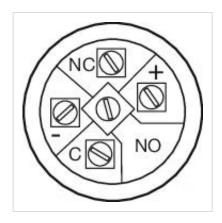

emperature:**  $-30 \, ^{\circ}\text{C} \, ... \, + \, 70 \, ^{\circ}\text{C}$ 

Storage temperature:  $-40 \, ^{\circ}\text{C} \, ... + 80 \, ^{\circ}\text{C}$ 

**Shock resistance:** Max. 500 m / s² as per IEC 60068-2-27

Vibration resistance: 10 ... 500 Hz, amplitude 1.5 mm p-p according to IEC 60068-2-6

Climate resistance: Damp heat, 21 days according to IEC 60512-11

#### **CERTIFICATE**

Approbations: CB, CCC, C UL, UL

**Conformities:** CE, 2011 / 65 / EC (RoHS), 2014 / 35 / EU (LVD)

**REACH:** REACH compliant

**RoHS:** RoHS compliant

#### **OTHER**

Short Description: Illuminated pushbutton Ø 16 mm silver contact, Maintained, 240 V, 12 V AC/DC, 1

C, Screw terminal, Round, Aluminium, Green, Nature

Kind of illlumination: Single-LED

Wiring diagrams:



**Component layouts:** 



# Mounting cut-outs:



### Dimension drawings:



A = Solder terminal B = Screw terminal