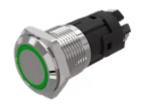

# Illuminated pushbutton Ø 16 mm silver contact

82-4552.2133

# 82-4552.2133 Illuminated pushbutton Ø 16 mm silver contact

|    | _ | _  |   | - |
|----|---|----|---|---|
| ь. | к | () | N |   |
|    |   |    |   |   |

Front dimension: Ø 18 mm

Front form: Round

Front bezel material: Aluminium

Front bezel shape: Flush

#### **MOUNTING**

Mounting cut-out: Ø 16 mm

Mounting type: Panel mounting

#### **OPERATING-/INDICATION PART**

Lens colour: Nature

Lens material: Aluminium

Lens illumination: Illuminated

Lens shape: Flush

Lens optics: opaque

Illumination colour: Green

Shape of illumination: Ring