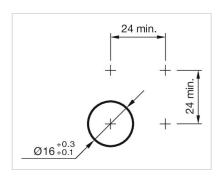

# Mounting cut-outs:

#### **MOUNTING**

Mounting cut-out: Ø 16 mm

Mounting type: Panel mounting