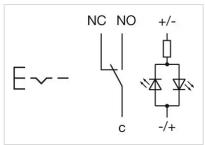

#### **OTHER**

Short Description: Illuminated pushbutton Ø 16 mm silver contact, Maintained, 240 V, 12 V AC/DC, 1

C, Screw terminal, Round, Aluminium, Green, Nature

Kind of illlumination: Single-LED

Wiring diagrams:

 Voltage
 Current

 120 VAC
 5 A

 240 VAC
 3 A

 24 VAC
 1 A

Contacts: 1 C

Operating voltage: 12 V AC/DC

Operation current: 7 mA

Rated Operational Voltage Ue: 250 VAC