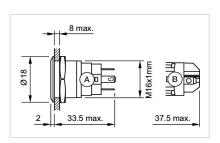

### Dimension drawings:

A = Solder terminal B = Screw terminal

# 82-4552.2133 Illuminated pushbutton Ø 16 mm silver contact

|    | _ | _  |   | - |
|----|---|----|---|---|
| ь. | к | () | N |   |
|    |   |    |   |   |

Front dimension: Ø 18 mm

Front form: Round

Front bezel material: Aluminium