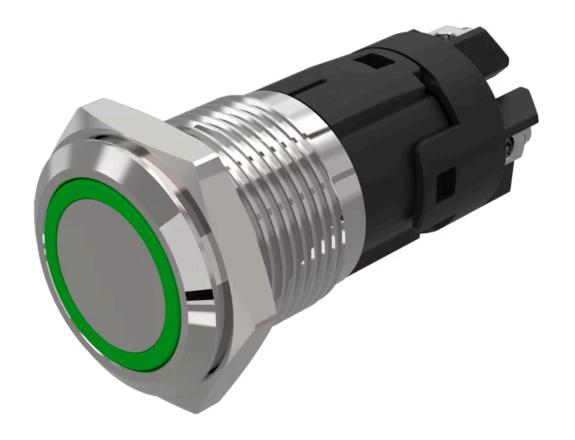

# Illuminated pushbutton Ø 16 mm silver contact

82-4552.2133

# 82-4552.2133 Illuminated pushbutton Ø 16 mm silver contact

|    | _ | _  |   | - |
|----|---|----|---|---|
| ь. | к | () | N |   |
|    |   |    |   |   |

Front dimension: Ø 18 mm

Front form: Round

Front bezel material: Aluminium

Front bezel shape: Flush

#### **MOUNTING**

Mounting cut-out: Ø 16 mm

Mounting type: Panel mounting

#### **OPERATING-/INDICATION PART**

Lens colour: Nature

Lens material: Aluminium

Lens illumination: Illuminated

Lens shape: Flush

Lens optics: opaque

Illumination colour: Green

Shape of illumination: Ring