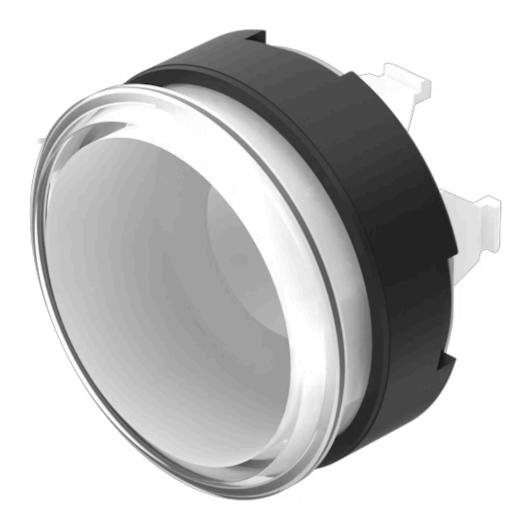

## 84-1091.7 Actuator

| _ | _ | _ |   | - |
|---|---|---|---|---|
| - | к | u | N |   |

Front dimension: Ø 25 mm

Front form: Round

Front bezel colour: White

Front bezel material: Plastic

#### **OPERATING-/INDICATION PART**

Lens illumination: Illuminated