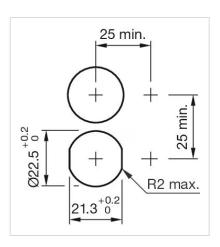

#### **MOUNTING**

Design: Flush

Mounting cut-out: Ø 22.5 mm

Mounting type: Panel mounting

#### Mounting cut-outs: