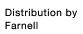

## 84-1091.7 Actuator

| _ | _ | _ |   | - |
|---|---|---|---|---|
| - | к | u | N |   |

Front dimension: Ø 25 mm

Front form: Round

Front bezel colour: White

Front bezel material: Plastic

#### **MOUNTING**

Design: Flush

Mounting cut-out: Ø 22.5 mm

Mounting type: Panel mounting

#### **OPERATING-/INDICATION PART**

Lens illumination: Illuminated

#### Dimension drawings:

E = Lens raised above bezel G = Lens convexe raised above bezel

A = Plug-in terminal 2.8 mm x 0.8 mm B = Flat ribbon cable

E = Lens raised above bezel

G = Lens convexe raised above bezel