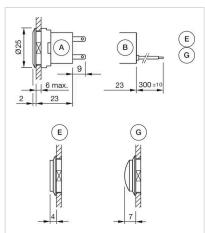

#### Dimension drawings:

E = Lens raised above bezel G = Lens convexe raised above bezel

A = Plug-in terminal 2.8 mm x 0.8 mm B = Flat ribbon cable

E = Lens raised above bezel

G = Lens convexe raised above bezel