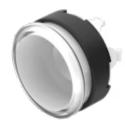

#### **AMBIENT CONDITION**

| IP front protection:   | IP67                                                                                                                                                                                                                                                                                |
|------------------------|-------------------------------------------------------------------------------------------------------------------------------------------------------------------------------------------------------------------------------------------------------------------------------------|
| IP Protection:         | IP67                                                                                                                                                                                                                                                                                |
| Operating temperature: | – 25 °C + 70 °C                                                                                                                                                                                                                                                                     |
| Storage temperature:   | – 40 °C + 85 °C                                                                                                                                                                                                                                                                     |
| Climate resistance:    | Damp heat, cyclic: 96 hours, + 25 °C/97 %, + 55 °C/93 % relative humidity, as per EN IEC 60068-2-30 Damp heat, steady: 56 days, + 40 °C/93 % relative humidity, according to EN IEC 60068-2-78 Rapid change of temperature: 100 cycles, - 40 °C + 80 °C, as per EN / IEC 60068-2-14 |
| CERTIFICATE            |                                                                                                                                                                                                                                                                                     |
| Approbations:          | EBC (TSI PRM), NFF                                                                                                                                                                                                                                                                  |
| Conformities:          | CE, UKCA, 2011 / 65 / EC (RoHS)                                                                                                                                                                                                                                                     |
| REACH:                 | REACH compliant                                                                                                                                                                                                                                                                     |
| RoHS:                  | RoHS compliant                                                                                                                                                                                                                                                                      |
|                        |                                                                                                                                                                                                                                                                                     |
| OTHER                  |                                                                                                                                                                                                                                                                                     |
| Short Description:     | Actuator, Ø 22.5 mm, Ø 25 mm, Illuminated, Round, White, Plastic, translucent, Momentary, IP67                                                                                                                                                                                      |
| Housing colour:        | White                                                                                                                                                                                                                                                                               |
| Housing material:      | Plastic                                                                                                                                                                                                                                                                             |
| Hints:                 | Front bezel illuminated                                                                                                                                                                                                                                                             |
| Description component: | Material housing actuator: Plastic as per UL94 V0                                                                                                                                                                                                                                   |
| Wiring diagrams:       |                                                                                                                                                                                                                                                                                     |
|                        |                                                                                                                                                                                                                                                                                     |
|                        |                                                                                                                                                                                                                                                                                     |