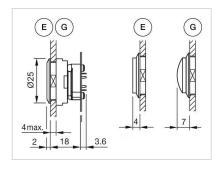

#### Dimension drawings:

E = Lens raised above bezel G = Lens convexe raised above bezel

A = Plug-in terminal 2.8 mm x 0.8 mm B = Flat ribbon cable

E = Lens raised above bezel

G = Lens convexe raised above bezel