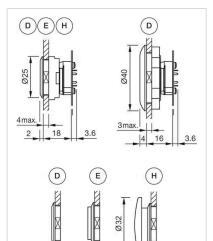

## Dimension drawings:

D = Lens level with bezel
E = Lens raised above bezel
F = Lens konvexe level with bezel
G = Lens convexe raised above bezel

H = Mushroom-head cap

A = Lens level with bezel E = Lens raised above bezel H = Mushroom-head cap