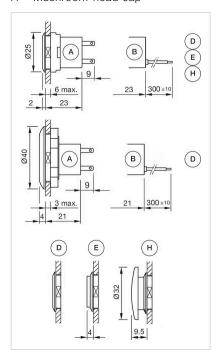

A = Plug-in terminal 2.8 mm x 0.8 mm B = Flat ribbon cable

D = Lens level with bezel E = Lens raised above bezel

H = Mushroom-head cap

A = Plug-in terminal 2.8 mm x 0.5 mm

B = Flat ribbon cable

D = Lens level with bezel