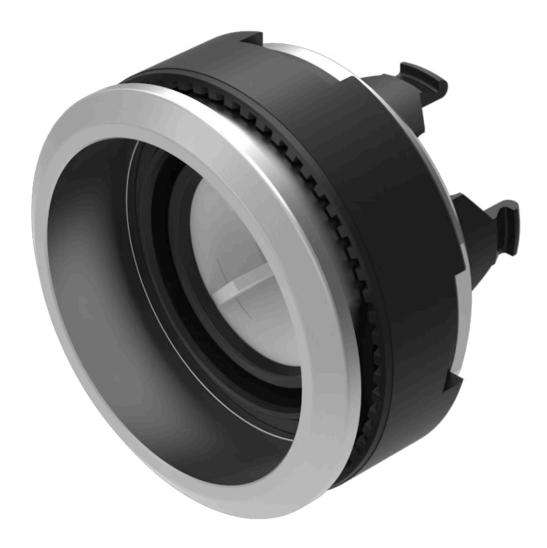

# 84-1201.7 Actuator

| _ | _  | - |    | _ |
|---|----|---|----|---|
| - | u  | m | N  | п |
|   | ı١ | v | 13 |   |

Front dimension: Ø 25 mm

Front form: Round

Front bezel colour: Nature

Front bezel material: Aluminium

#### **MOUNTING**

Design: Flush

Mounting cut-out: Ø 22.5 mm

Mounting type: Panel mounting

#### **OPERATING-/INDICATION PART**

Lens illumination: Illuminated

### **MECHANICAL CHARACTERISTICS**

**Switching action:** Momentary

Switching system: Short-travel element

**Mechanical lifetime:** ≥1 Mil. cycles of operation

**Operating force:** 4.5 N  $\pm$ 1 N (measured at the lens)