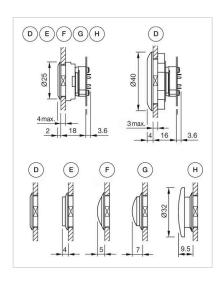

## Dimension drawings:

D = Lens level with bezel
E = Lens raised above bezel
F = Lens konvexe level with bezel
G = Lens convexe raised above bezel

H = Mushroom-head cap

A = Lens level with bezel E = Lens raised above bezel H = Mushroom-head cap