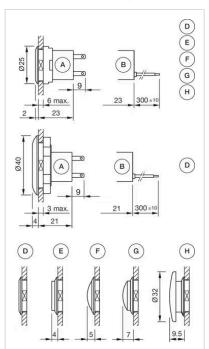

A = Plug-in terminal 2.8 mm x 0.8 mm B = Flat ribbon cable

D = Lens level with bezel E = Lens raised above bezel

H = Mushroom-head cap

A = Plug-in terminal 2.8 mm x 0.5 mm

B = Flat ribbon cable

D = Lens level with bezel

E = Lens raised above bezel

F = Lens konvexe level with bezel

G =Lens convexe raised above bezel

H = Mushroom-head cap