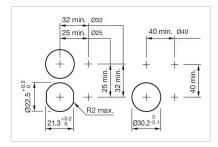

#### **MOUNTING**

Design: Flush

Mounting cut-out: Ø 22.5 mm

Mounting type: Panel mounting

### **AMBIENT CONDITION**

| IP front protection:   | IP67                                                                                                                                                                                                                                                                                |  |
|------------------------|-------------------------------------------------------------------------------------------------------------------------------------------------------------------------------------------------------------------------------------------------------------------------------------|--|
| IP Protection:         | IP67                                                                                                                                                                                                                                                                                |  |
| Operating temperature: | – 25 °C + 70 °C                                                                                                                                                                                                                                                                     |  |
| Storage temperature:   | – 40 °C + 85 °C                                                                                                                                                                                                                                                                     |  |
| Climate resistance:    | Damp heat, cyclic: 96 hours, + 25 °C/97 %, + 55 °C/93 % relative humidity, as per EN IEC 60068-2-30 Damp heat, steady: 56 days, + 40 °C/93 % relative humidity, according to EN IEC 60068-2-78 Rapid change of temperature: 100 cycles, - 40 °C + 80 °C, as per EN / IEC 60068-2-14 |  |
| CERTIFICATE            |                                                                                                                                                                                                                                                                                     |  |
| Approbations:          | EBC (TSI PRM), NFF                                                                                                                                                                                                                                                                  |  |
| Conformities:          | CE, UKCA, 2011 / 65 / EC (RoHS)                                                                                                                                                                                                                                                     |  |
| REACH:                 | REACH compliant                                                                                                                                                                                                                                                                     |  |
| RoHS:                  | RoHS compliant                                                                                                                                                                                                                                                                      |  |
|                        |                                                                                                                                                                                                                                                                                     |  |
| OTHER                  |                                                                                                                                                                                                                                                                                     |  |
| Short Description:     | Actuator, Ø 22.5 mm, Ø 25 mm, Illuminated, Round, Nature, Aluminium, anodised, Momentary, IP67                                                                                                                                                                                      |  |
| Dimension:             | Ø 25 mm                                                                                                                                                                                                                                                                             |  |
| Housing colour:        | Nature                                                                                                                                                                                                                                                                              |  |
| Housing material:      | Aluminium                                                                                                                                                                                                                                                                           |  |
| Description component: | Material housing actuator: Plastic as per UL94 V0                                                                                                                                                                                                                                   |  |
| Wiring diagrams:       |                                                                                                                                                                                                                                                                                     |  |
| Mounting cut-outs:     |                                                                                                                                                                                                                                                                                     |  |