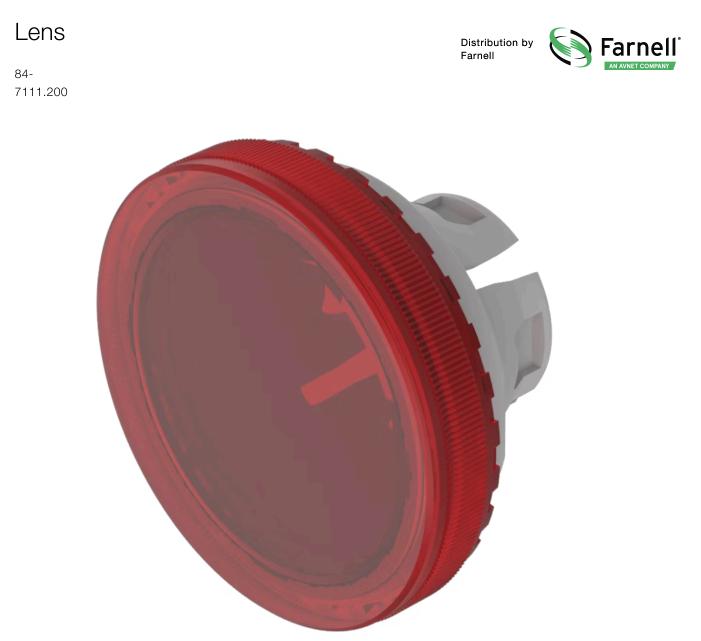

# 84-7111.200 Lens

#### **OPERATING-/INDICATION PART**

| Lens colour:           | Red                    |
|------------------------|------------------------|
| Lens material:         | Plastic                |
| Lens illumination:     | Illuminated            |
| Lens shape:            | Flush                  |
| Lens optics:           | transparent            |
| Lens type:             | Level with front bezel |
| Symbol:                | No Symbol              |
| Shape of illumination: | Front                  |

## OTHER

| Short Description: | Lens, Ø 19.7 mm, Illuminated, No Symbol, Red, Flush, Plastic |
|--------------------|--------------------------------------------------------------|
| Dimension:         | Ø 19.7 mm                                                    |