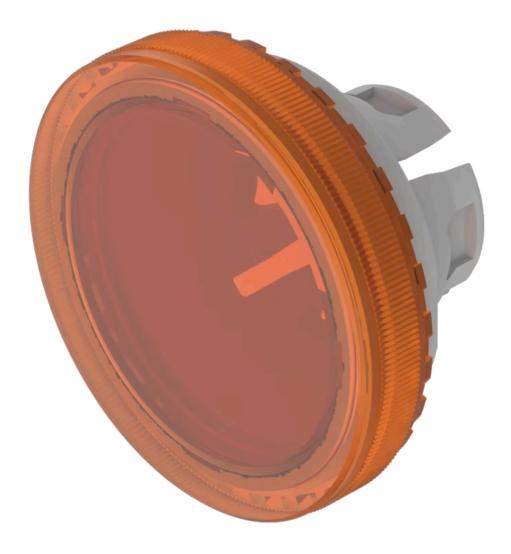

## 84-7111.300 Lens

| FRONT                      |                        |
|----------------------------|------------------------|
| Front form:                | Round                  |
|                            |                        |
| OPERATING-/INDICATION PART |                        |
| Lens colour:               | Orange                 |
| Lens material:             | Plastic                |
| Lens illumination:         | Illuminated            |
| Lens shape:                | Flush                  |
| Lens optics:               | transparent            |
| Lens type:                 | Level with front bezel |
| Symbol:                    | No Symbol              |
| Shape of illumination:     | Front                  |
| MECHANICAL CHARACTERISTICS |                        |
| Weight:                    | 0.001 kg               |
|                            |                        |
| CERTIFICATE                |                        |
| REACH:                     | REACH compliant        |
| RoHS:                      | RoHS compliant         |
|                            |                        |
| OTHER                      |                        |

**Short Description:** Lens, Ø 19.7 mm, Illuminated, No Symbol, Orange, Flush, Plastic

Dimension: Ø 19.7 mm **Description component:** 

Material lens: Plastic as per UL94 V2