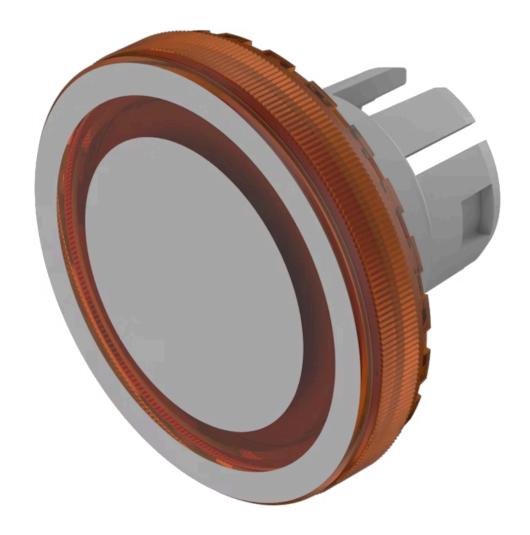

## Lens

84-

7111.301

**Short Description:** 

Dimension:

## 84-7111.301 Lens

| FRONT                      |                        |
|----------------------------|------------------------|
| Front form:                | Round                  |
| OPERATING-/INDICATION PART |                        |
|                            |                        |
| Lens colour:               | Orange                 |
| Lens material:             | Plastic                |
| Lens illumination:         | Illuminated            |
| Lens shape:                | Flush                  |
| Lens optics:               | transparent            |
| Lens type:                 | Level with front bezel |
| Symbol:                    | Ring                   |
| Shape of illumination:     | Ring                   |
|                            |                        |
| MECHANICAL CHARACTERISTICS |                        |
| Weight:                    | 0.001 kg               |
|                            |                        |
| CERTIFICATE                |                        |
| REACH:                     | REACH compliant        |
| RoHS:                      | RoHS compliant         |
|                            |                        |
| OTHER                      |                        |

Lens, Ø 19.7 mm, Illuminated, Ring, Orange, Flush, Plastic

Ø 19.7 mm

The silvery coat is being applied on the lens (screen print) with an additional protective lacquer. Further information see Technical data Hints:

**Description component:** Material lens: Plastic as per UL94 V2