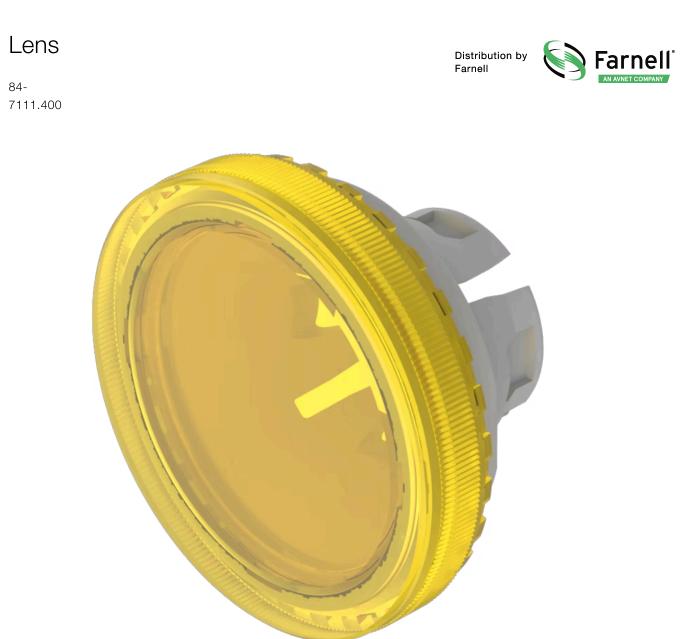

# 84-7111.400 Lens

### FRONT

| Front form: | Round |
|-------------|-------|
|             |       |

#### **OPERATING-/INDICATION PART**

| Lens colour:           | Yellow                 |
|------------------------|------------------------|
| Lens material:         | Plastic                |
| Lens illumination:     | Illuminated            |
| Lens shape:            | Flush                  |
| Lens optics:           | transparent            |
| Lens type:             | Level with front bezel |
| Symbol:                | No Symbol              |
| Shape of illumination: | Front                  |

## OTHER

| Short Description: | Lens, Ø 19.7 mm, Illuminated, No Symbol, Yellow, Flush, Plastic |
|--------------------|-----------------------------------------------------------------|
| Dimension:         | Ø 19.7 mm                                                       |