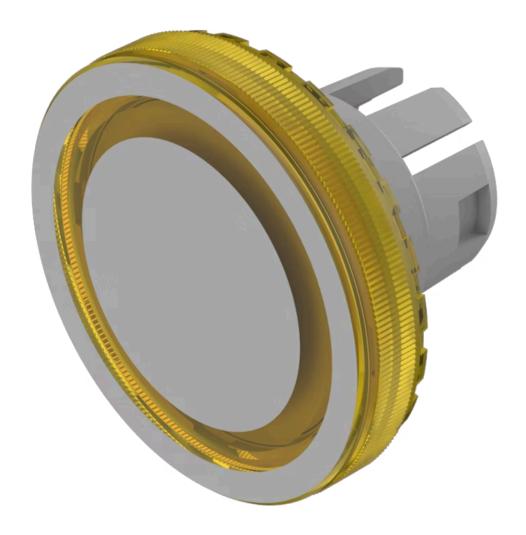

## Lens

84-7111.401 Distribution by Farnell

## 84-7111.401 Lens

| FRONT                      |                                                            |
|----------------------------|------------------------------------------------------------|
| Front form:                | Round                                                      |
|                            |                                                            |
| OPERATING-/INDICATION PART |                                                            |
| Lens colour:               | Yellow                                                     |
| Lens material:             | Plastic                                                    |
| Lens illumination:         | Illuminated                                                |
| Lens shape:                | Flush                                                      |
| Lens optics:               | transparent                                                |
| Lens type:                 | Level with front bezel                                     |
| Symbol:                    | Ring                                                       |
| Shape of illumination:     | Ring                                                       |
|                            |                                                            |
| MECHANICAL CHARACTERISTICS |                                                            |
| Weight:                    | 0.001 kg                                                   |
|                            |                                                            |
| CERTIFICATE                |                                                            |
| REACH:                     | REACH compliant                                            |
| RoHS:                      | RoHS compliant                                             |
|                            |                                                            |
| OTHER                      |                                                            |
| Short Description:         | Lens, Ø 19.7 mm, Illuminated, Ring, Yellow, Flush, Plastic |

Ø 19.7 mm

The silvery coat is being applied on the lens (screen print) with an additional protective lacquer. Further information see Technical data Hints:

**Description component:** Material lens: Plastic as per UL94 V2