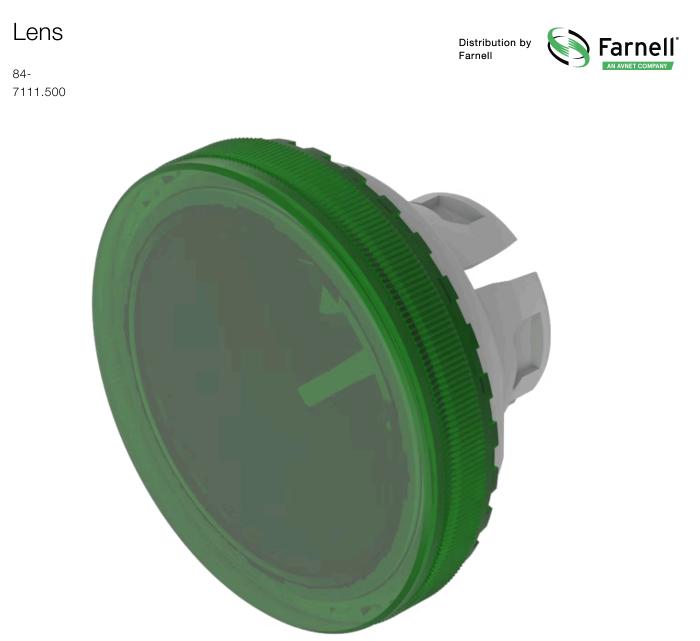

# 84-7111.500 Lens

#### FRONT

| Front form: | Round |
|-------------|-------|
|             |       |

### **OPERATING-/INDICATION PART**

| Lens colour:           | Green                  |
|------------------------|------------------------|
| Lens material:         | Plastic                |
| Lens illumination:     | Illuminated            |
| Lens shape:            | Flush                  |
| Lens optics:           | transparent            |
| Lens type:             | Level with front bezel |
| Symbol:                | No Symbol              |
| Shape of illumination: | Front                  |

## OTHER

| Short Description: | Lens, Ø 19.7 mm, Illuminated, No Symbol, Green, Flush, Plastic |
|--------------------|----------------------------------------------------------------|
| Dimension:         | Ø 19.7 mm                                                      |